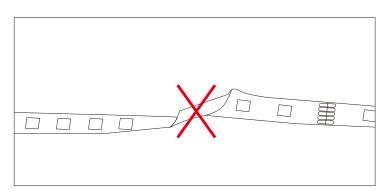

### Cautions:

When install the led strip, please note the installation technique. The led strip can be bent, but not distorted, as shown below:

## **Distortion(Wrong)**

Bend (Right)