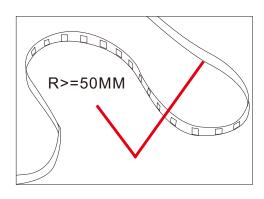

### Cautions:

When install the led strip, please note the installation technique. The led strip can be bent, but not distorted, as shown below: