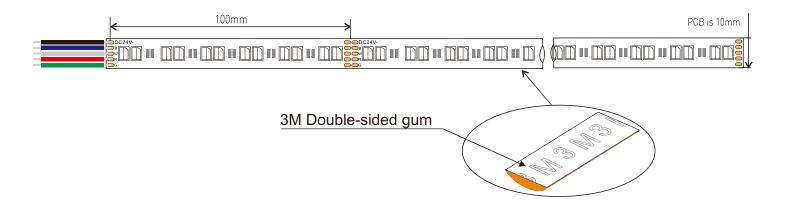

### **Assembly drawing**

### **Section**

Surmountor Lighting CO Limited

Tel.: +86-755-27926119

| SMD3527FRGBW, 120 LED/Meter |              |       |                     |        |         |         |         |              |
|-----------------------------|--------------|-------|---------------------|--------|---------|---------|---------|--------------|
| Model No.                   | Size(mm)     | Color | Cut Every<br>(LEDS) | LEDS/M | Lumen/M | Voltage | Power/M | Packing/M    |
| SUR-3527FRGBW120-12/24V     | L5000*W10*H3 | RGBW  | 6 or 12             | 120    | 1620    | 12/24V  | 19.2W   | 5Meters/Reel |