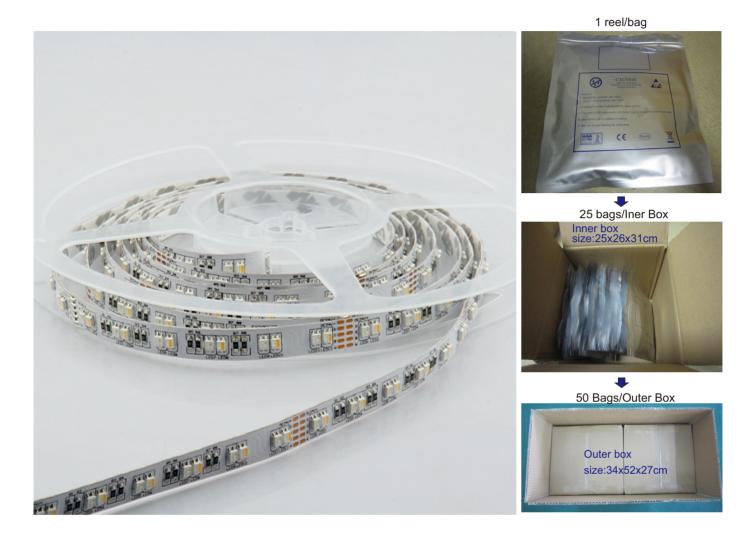

## Package:

Package: 5 meter strip in one reel, one reel in one anti-static bag, 25 bags put into one inner box, 2 inner box put into one carton.