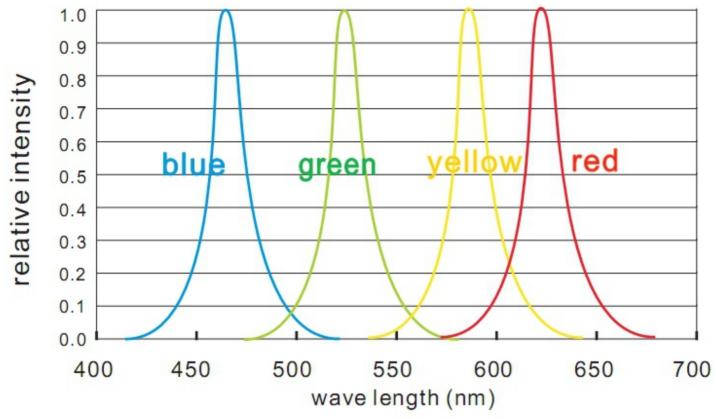

mer sensor

Non-waterproof, IP20.

## Applications:

Ideal for sign letters and channel letters, concealed lights, room lighting, equipment.

### **Assembly drawing**

### **Top View**



### **Section**



Surmountor Lighting CO Limited

Tel.: +86-755-27926119



| SMD3527FRGBW, 120 LED/Meter |              |       |                     |        |         |         |         |              |
|-----------------------------|--------------|-------|---------------------|--------|---------|---------|---------|--------------|
| Model No.                   | Size(mm)     | Color | Cut Every<br>(LEDS) | LEDS/M | Lumen/M | Voltage | Power/M | Packing/M    |
| SUR-3527FRGBW120-12/24V     | L5000*W10*H3 | RGBW  | 6 or 12             | 120    | 1620    | 12/24V  | 19.2W   | 5Meters/Reel |

















for: white LED



## How to connect flexible strip

Below shows you how to connect the flexible strip(RGBW) to power supplies.



### Note:

Please note that, the LED strips should not be used in sealed or hot place, to make sure the heat Dispersion is good for the LEDs.

Each flexible strip with a total length of the series can not be more than 5 meters.

Flexible strip with all of the total power can not exceed 90% of the power switching power supply.



## Package:



Package: 5 meter strip in one reel, one reel in one anti-static bag, 25 bags put into one inner box, 2 inner box put into one carton.





### Cautions:

When install the led strip, please note the installation technique. The led strip can be bent, but not distorted, as shown below:









## **Distortion(Wrong)**