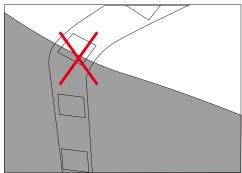

### Cautions:

When install the led strip, please note the installation technique. The led strip can be bent, but not distorted, as shown below:

## **Distortion(Wrong)**

Bend (Right)