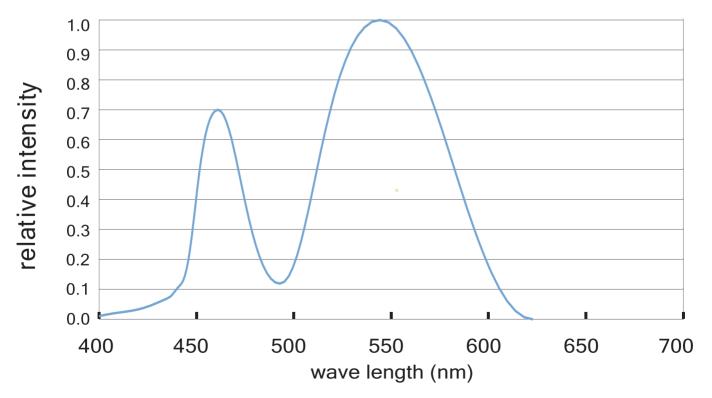

sensor

Non-waterproof, IP20.

## Applications:

Ideal for sign letters and channel letters, concealed lights, room lighting, equipment.

### **Assembly drawing**

### **Top View**



### **Section**



Surmountor Lighting CO Limited

Tel.: +86-755-27926119



| SMD3527FRGBW, 120 LED/Meter |              |       |                     |        |         |         |         |              |
|-----------------------------|--------------|-------|---------------------|--------|---------|---------|---------|--------------|
| Model No.                   | Size(mm)     | Color | Cut Every<br>(LEDS) | LEDS/M | Lumen/M | Voltage | Power/M | Packing/M    |
| SUR-3527FRGBW120-12/24V     | L5000*W10*H3 | RGBW  | 6 or 12             | 120    | 1620    | 12/24V  | 19.2W   | 5Meters/Reel |

















for: white LED



## How to connect flexible strip

Below shows you how to connect the flexible strip(RGBW) to power supplies.



### Note:

Please note that, the LED strips should not be used in sealed or hot place, to make sure the heat Dispersion is good for the LEDs.

Each flexible strip with a total length of the series can not be more than 5 meters.

Flexible strip with all of the total power can not exceed 90% of the power switching power supply.



## Package:



Package: 5 meter strip in one reel, one reel in one anti-static bag, 25 bags put into one inner box, 2 inner box put into one carton.





### Cautions:

When install the led strip, please note the installation technique. The led strip can be bent, but not distorted, as shown below:









## **Distortion(Wrong)**



B