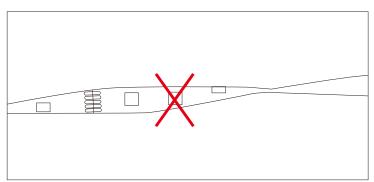

### Cautions:

When install the led strip, please note the installation technique. The led strip can be bent, but not distorted, as shown below:

## **Distortion(Wrong)**

Bend (Right)