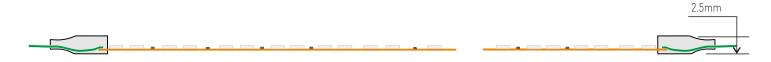

### **Top View**

### **Section**

Surmountor Lighting CO Limited

Tel.: +86-755-27926119

| SMD3527FRGBW, 120 LED/Meter |              |       |                     |        |         |         |         |              |
|-----------------------------|--------------|-------|---------------------|--------|---------|---------|---------|--------------|
| Model No.                   | Size(mm)     | Color | Cut Every<br>(LEDS) | LEDS/M | Lumen/M | Voltage | Power/M | Packing/M    |
| SUR-3527FRGBW120-12/24V     | L5000*W10*H3 | RGBW  | 6 or 12             | 120    | 1620    | 12/24V  | 19.2W   | 5Meters/Reel |