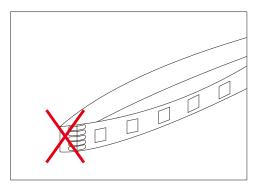

### Cautions:

When install the led strip, please note the installation technique. The led strip can be bent, but not distorted, as shown below:

## **Distortion(Wrong)**

Bend (Right)