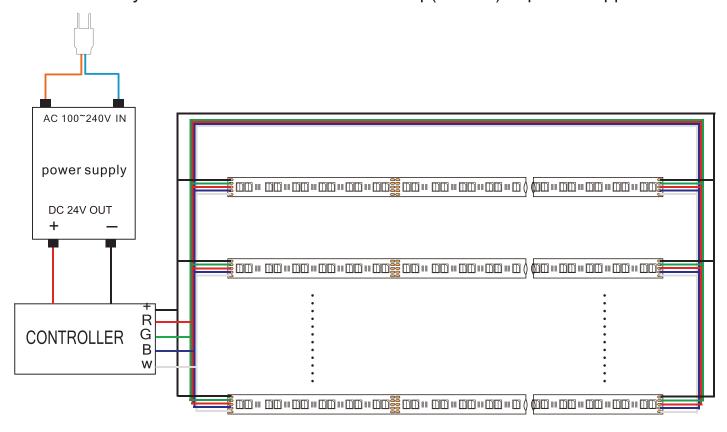

## How to connect flexible strip

Below shows you how to connect the flexible strip(RGBW) to power supplies.