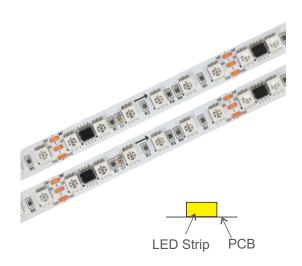

## SUR-5050FRGB-IC84-24V-SM16703P

FLEXIBLE STRIP INTRODUCTION

Lister: 张乐

Assessor:

Approver: 37



#### Features:

- 6 LEDs has a address IC and is programmable.
- High brightness & low power consumption.
- SPI LED strip with controller.
- Long life span LED lights, more than 50,000 hours+.
- Adhesive back, peel & stick!
- Operating temperature: -20~50°C.
- Non-waterproof, IP20.



### **Applications:**

Ideal for sign letters and channel letters, concealed lights, room lighting, equipment.

### **Assembly drawing:**

#### Top View



#### Section





#### Parameter:

| SMD5050,84LEDS/m                   |       |           |      |         |         |             |               |
|------------------------------------|-------|-----------|------|---------|---------|-------------|---------------|
| Part number                        | Color | LED QTY/m | PCB  | Lumen/m | Voltage | Power/meter | Packing means |
| SUR-5050FRGB-IC84<br>-24V-SM16703P | Red   | 84        | 10mm | 85      | DC24V   | 15W         | 5 meters/reel |
|                                    | Green |           |      | 310     |         |             |               |
|