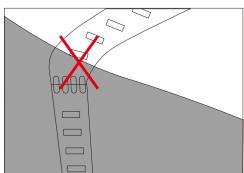

# Cautions:

When install the led strip, please note the installation technique. The led strip can be bent, but not distorted, as shown below:

### **Distortion(Wrong)**

-----