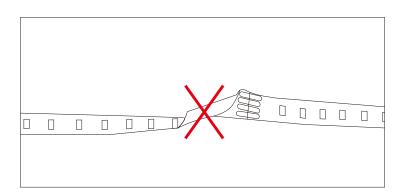

# Cautions:

When install the led strip, please note the installation technique. The led strip can be bent, but not distorted, as shown below:

### **Distortion(Wrong)**

-----