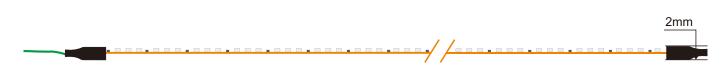

## How to connect flexible strip:

Below shows you how to connect the flexible strip to power supplies