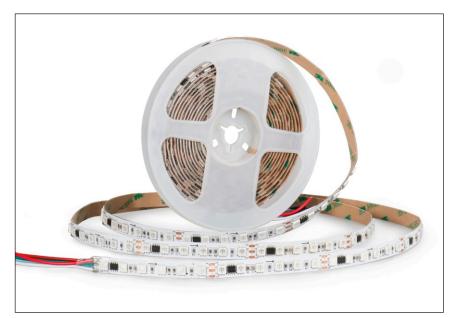

#### Parameter:

| SMD5050,84LEDS/m                   |       |           |      |         |         |             |               |
|------------------------------------|-------|-----------|------|---------|---------|-------------|---------------|
| Part number                        | Color | LED QTY/m | PCB  | Lumen/m | Voltage | Power/meter | Packing means |
| SUR-5050FRGB-IC84<br>-24V-SM16703P | Red   | 84        | 10mm | 85      | DC24V   | 15W         | 5 meters/reel |
|                                    | Green |           |      | 310     |         |             |               |
|                                    | Blue  |           |      | 75      |         |             |               |