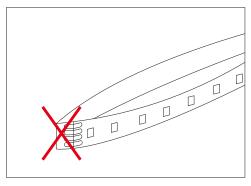

# Cautions:

When install the led strip, please note the installation technique. The led strip can be bent, but not distorted, as shown below:

### **Distortion(Wrong)**

-----