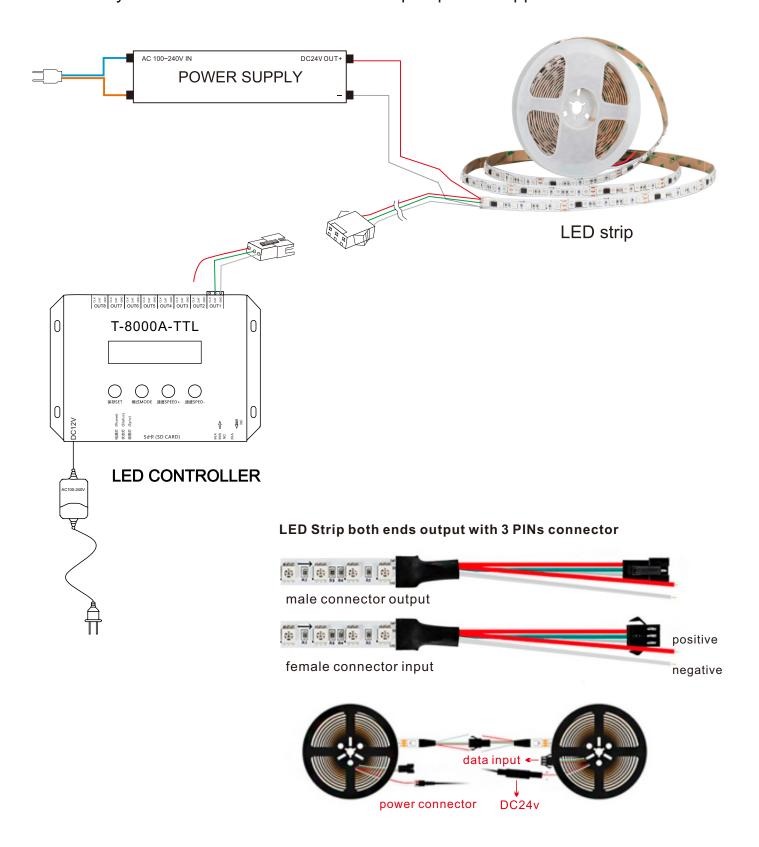

## How to connect flexible strip:

Below shows you how to connect the flexible strip to power supplies