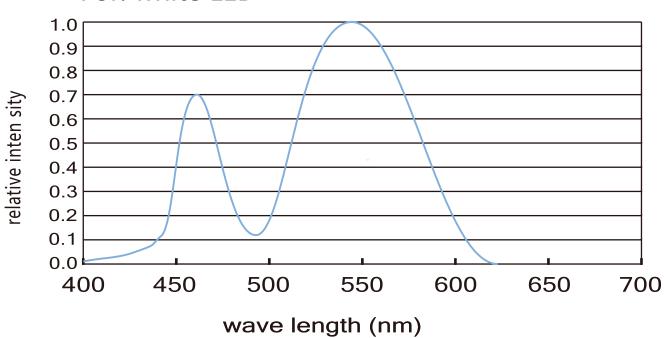

#### Section





#### Parameter:

| SMD5050,84LEDS/m                   |       |           |      |         |         |             |               |
|------------------------------------|-------|-----------|------|---------|---------|-------------|---------------|
| Part number                        | Color | LED QTY/m | PCB  | Lumen/m | Voltage | Power/meter | Packing means |
| SUR-5050FRGB-IC84<br>-24V-SM16703P | Red   | 84        | 10mm | 85      | DC24V   | 15W         | 5 meters/reel |
|                                    | Green |           |      | 310     |         |             |               |
|                                    | Blue  |           |      | 75      |         |             |               |











# For: red, blue, green, yellow



### For: white LED





## How to connect flexible strip:

Below shows you how to connect the flexible strip to power supplies





# Package:







50 Bags/Outer Box

Outer box size:34x52x27cm

Package: 5 meters strip in one reel, one reel in one anti-static bag, 25 bags put into one carton, 2 inner boxes put into 1 carton.





# Cautions:

When install the led strip, please note the installation technique. The led strip can be bent, but not distorted, as shown below:

### **Distortion(Wrong)**









-----

### Bend (Right)