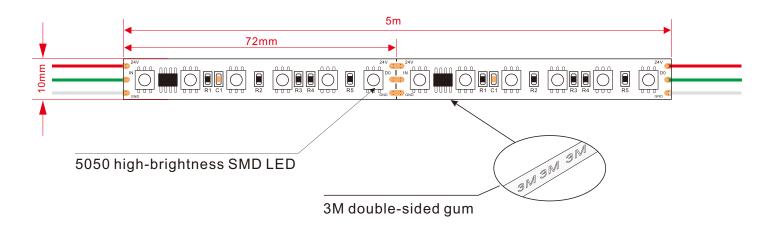

### **Assembly drawing:**

#### Top View

#### Section

#### Parameter:

| SMD5050,84LEDS/m                   |       |           |      |         |         |             |               |
|------------------------------------|-------|-----------|------|---------|---------|-------------|---------------|
| Part number                        | Color | LED QTY/m | PCB  | Lumen/m | Voltage | Power/meter | Packing means |
| SUR-5050FRGB-IC84<br>-24V-SM16703P | Red   | 84        | 10mm | 85      | DC24V   | 15W         | 5 meters/reel |
|                                    | Green |           |      | 310     |         |             |               |
|                                    | Blue  |           |      | 75      |         |             |               |