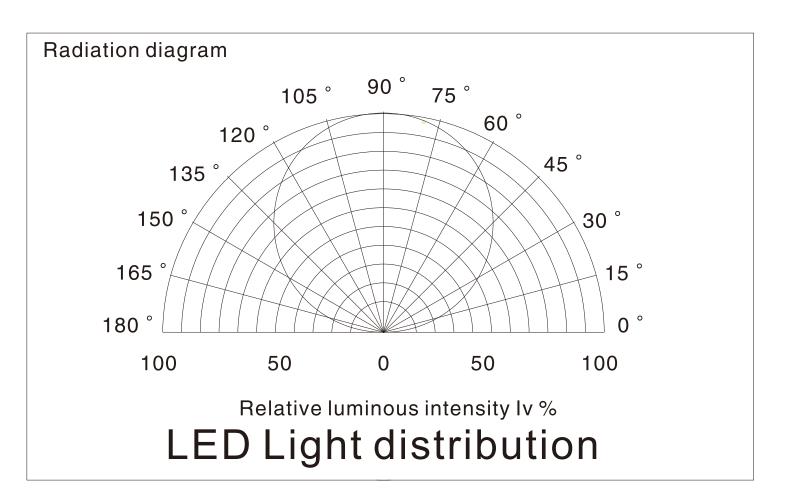

#### Parameter:

| SMD5050,84LEDS/m                   |       |           |      |         |         |             |               |
|------------------------------------|-------|-----------|------|---------|---------|-------------|---------------|
| Part number                        | Color | LED QTY/m | PCB  | Lumen/m | Voltage | Power/meter | Packing means |
| SUR-5050FRGB-IC84<br>-24V-SM16703P | Red   | 84        | 10mm | 85      | DC24V   | 15W         | 5 meters/reel |
|                                    | Green |           |      | 310     |         |             |               |
|                                    | Blue  |           |      | 75      |         |             |               |