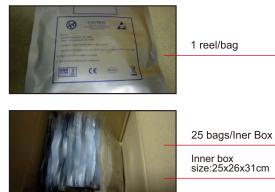

# Package:

50 Bags/Outer Box

Outer box size:34x52x27cm

Package: 5 meters strip in one reel, one reel in one anti-static bag, 25 bags put into one carton, 2 inner boxes put into 1 carton.