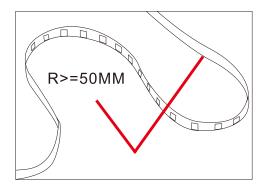

# Cautions:

When install the led strip, please note the installation technique. The led strip can be bent, but not distorted, as shown below:

### Bend (Right)