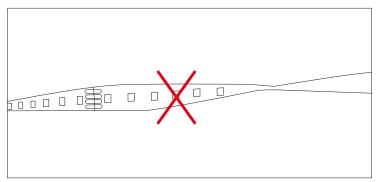

# Cautions:

When install the led strip, please note the installation technique. The led strip can be bent, but not distorted, as shown below:

### **Distortion(Wrong)**

-----