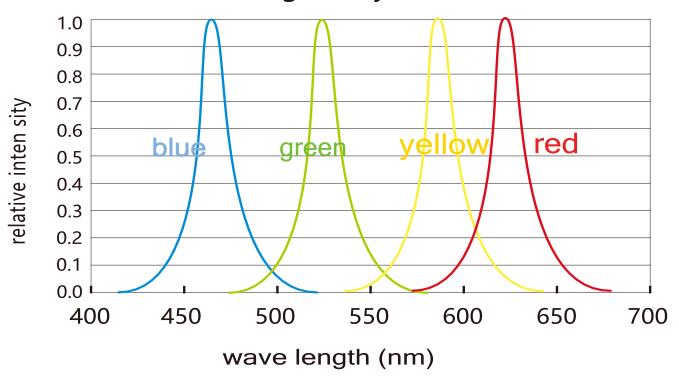

ing:**

#### Top View



#### Section





#### Parameter:

| SMD5050,84LEDS/m                   |       |           |      |         |         |             |               |
|------------------------------------|-------|-----------|------|---------|---------|-------------|---------------|
| Part number                        | Color | LED QTY/m | PCB  | Lumen/m | Voltage | Power/meter | Packing means |
| SUR-5050FRGB-IC84<br>-24V-SM16703P | Red   | 84        | 10mm | 85      | DC24V   | 15W         | 5 meters/reel |
|                                    | Green |           |      | 310     |         |             |               |
|                                    | Blue  |           |      | 75      |         |             |               |











# For: red, blue, green, yellow



### For: white LED





## How to connect flexible strip:

Below shows you how to connect the flexible strip to power supplies





# Package:







50 Bags/Outer Box

Outer box size:34x52x27cm

Package: 5 meters strip in one reel, one reel in one anti-static bag, 25 bags put into one carton, 2 inner boxes put into 1 carton.





# Cautions:

When install the led strip, please note the installation technique. The led strip can be bent, but not distorted, as shown below:

### **Distortion(Wrong)**









-----

### Bend (Right)