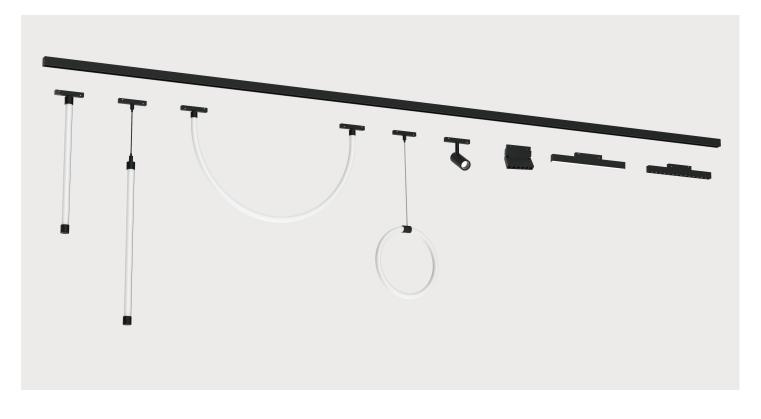

| Apply to seal the head and tail<br>end of the track                                                                       | 28+28MM                                     | Iron+PC         |           |  |



### < Application



#### < Package



#### < Cautions

- To avoid damage to the product, it is forbidden to be disassembled and repaired by non-professionals.
- When installing the track, fix the screws firmly to avoid personnel injury caused by loosening and falling.
- After the track installation is completed, if it is found that the lamps are not bright when embedded, please check whether the lamps are installed in place.
- Avoid scratching the product during installation. Distortion and irregular bending, otherwise it will cause irreparable damage to the product.
- This product is only suitable for indoor dry places, and cannot be used in humid environments such as outdoor or seaside.