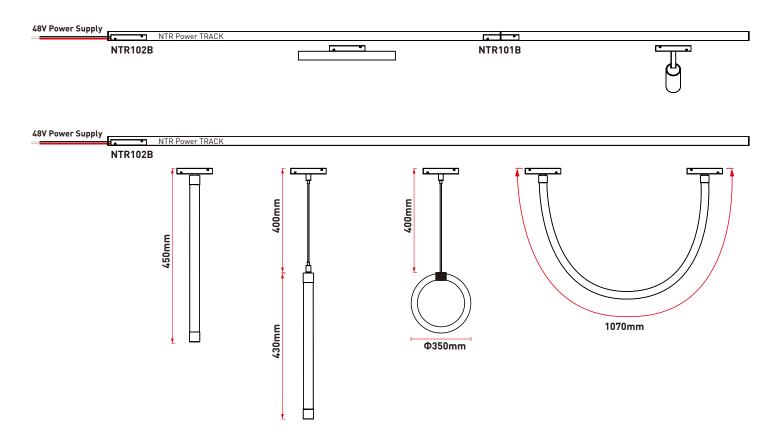

## < Track System Size Details

## < Accessories

| Accessories                   | Model<br>Number                              | Photo                                                                                                                                                                                                                                                                                                                                                                                                                                                                                                                                                                                                                                                                                                                                                                                                                                                                                                                                                                                                                                                                                                                                                                                                                                                                                                                                                                                                                                                                                                                                                                                                                                                                                                                                                                                                                                                                                                                                                                                                                                                                                                                          | Accessories Description                                                                                                   | Dimension                                   | Material        | Color     |  |
|-------------------------------|----------------------------------------------|--------------------------------------------------------------------------------------------------------------------------------------------------------------------------------------------------------------------------------------------------------------------------------------------------------------------------------------------------------------------------------------------------------------------------------------------------------------------------------------------------------------------------------------------------------------------------------------------------------------------------------------------------------------------------------------------------------------------------------------------------------------------------------------------------------------------------------------------------------------------------------------------------------------------------------------------------------------------------------------------------------------------------------------------------------------------------------------------------------------------------------------------------------------------------------------------------------------------------------------------------------------------------------------------------------------------------------------------------------------------------------------------------------------------------------------------------------------------------------------------------------------------------------------------------------------------------------------------------------------------------------------------------------------------------------------------------------------------------------------------------------------------------------------------------------------------------------------------------------------------------------------------------------------------------------------------------------------------------------------------------------------------------------------------------------------------------------------------------------------------------------|---------------------------------------------------------------------------------------------------------------------------|---------------------------------------------|-----------------|-----------|--|
| NTR Power TRACK               | NTR-TRACK-1M<br>NTR-TRACK-2M<br>NTR-TRACK-3M |                                                                                                                                                                                                                                                                                                                                                                                                                                                                                                                                                                                                                                                                                                                                                                                                                                                                                                                                                                                                                                                                                                                                                                                                                                                                                                                                                                                                                                                                                                                                                                                                                                                                                                                                                                                                                                                                                                                                                                                                                                                                                                                                | 20 Universal track                                                                                                        |                                             | Aluminum        |           |  |
| l Connector for Track         | NTR101B                                      |                                                                                                                                                                                                                                                                                                                                                                                                                                                                                                                                                                                                                                                                                                                                                                                                                                                                                                                                                                                                                                                                                                                                                                                                                                                                                                                                                                                                                                                                                                                                                                                                                                                                                                                                                                                                                                                                                                                                                                                                                                                                                                                                | straight connector for 2 tracks<br>conduct electricity                                                                    | L230*W16*H17mm                              | PC and copper   |           |  |
| Power Connector<br>with Cable | NTR102B                                      |                                                                                                                                                                                                                                                                                                                                                                                                                                                                                                                                                                                                                                                                                                                                                                                                                                                                                                                                                                                                                                                                                                                                                                                                                                                                                                                                                                                                                                                                                                                                                                                                                                                                                                                                                                                                                                                                                                                                                                                                                                                                                                                                | (Required) One end is connected<br>to the power supply and the<br>other end is connected to the<br>rail for power supply. | L130*W16*H17mm                              | PC and copper   |           |  |
| L Connector                   | NTR103B                                      |                                                                                                                                                                                                                                                                                                                                                                                                                                                                                                                                                                                                                                                                                                                                                                                                                                                                                                                                                                                                                                                                                                                                                                                                                                                                                                                                                                                                                                                                                                                                                                                                                                                                                                                                                                                                                                                                                                                                                                                                                                                                                                                                | 180° butt connection conduct<br>electricity between 2 tracks                                                              | L375*W16*H17mm                              | PC and copper   |           |  |
| I Track back Connector        | NTR110B                                      | and the second s | Reinforcing device for 2 tracks<br>straight butt connection                                                               | Screws×2                                    | Iron            | Black     |  |
| Suspension Rope Set           | NTR112B                                      |                                                                                                                                                                                                                                                                                                                                                                                                                                                                                                                                                                                                                                                                                                                                                                                                                                                                                                                                                                                                                                                                                                                                                                                                                                                                                                                                                                                                                                                                                                                                                                                                                                                                                                                                                                                                                                                                                                                                                                                                                                                                                                                                | Hanging installation for Track                                                                                            | Standard 1.5 meter<br>steel rope, Screws ×2 | Iron and copper |           |  |
| Suspension Rod                | NTR116B                                      | territ.                                                                                                                                                                                                                                                                                                                                                                                                                                                                                                                                                                                                                                                                                                                                                                                                                                                                                                                                                                                                                                                                                                                                                                                                                                                                                                                                                                                                                                                                                                                                                                                                                                                                                                                                                                                                                                                                                                                                                                                                                                                                                                                        | Fixed suspension installation<br>for Track                                                                                | 300+300mm                                   | Iron            |           |  |
| Neon Light<br>Suspension Ring | NTR-Ring-L1500                               |                                                                                                                                                                                                                                                                                                                                                                                                                                                                                                                                                                                                                                                                                                                                                                                                                                                                                                                                                                                                                                                                                                                                                                                                                                                                                                                                                                                                                                                                                                                                                                                                                                                                                                                                                                                                                                                                                                                                                                                                                                                                                                                                | Use for over 2M ND24D hanging<br>design                                                                                   | L230*W16*H17mm                              | PC and copper   | nd copper |  |
| Track Endcap                  | NTR-ENDCAP                                   |                                                                                                                                                                                                                                                                                                                                                                                                                                                                                                                                                                                                                                                                                                                                                                                                                                                                                                                                                                                                                                                                                                                                                                                                                                                                                                                                                                                                                                                                                                                                                                                                                                                                                                                                                                                                                                                                                                                                                                                                                                                                                                                                | Apply to seal the head and tail<br>end of the track                                                                       | 28+28MM                                     | Iron+PC         |           |  |