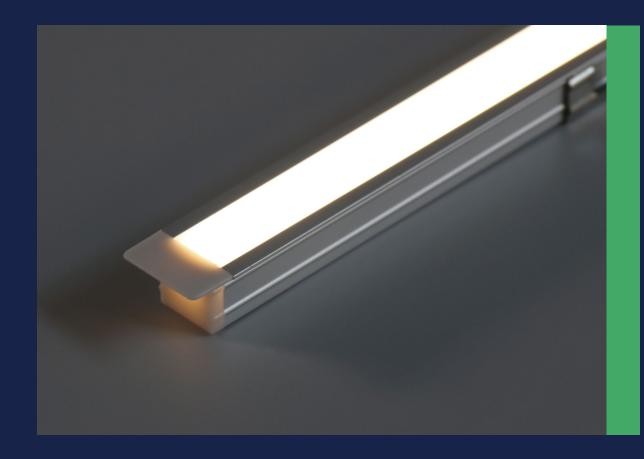

# Free Cut Linear Lighting Series: FC-A1410

Seamless connection | detachable connection

Lister:\_

Assessor:

Approver:

### **Product Features**

• The LED Light is easy to install to wardrobe or shelf with mounting clip accessories. New design with separation of light bar and power wire, easy to install, remove and replace. With modern design, it is suitable for cabinet/furniture / room / ceiling hanging lighting etc. Substantial aluminum mass provide good heat sink for high power leds. It's perfect for seamless connection, no dark space.