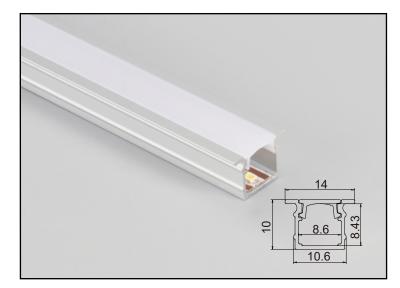

### Structure & Spec.

| Model                | FC-A1410               |
|----------------------|------------------------|
| Size (mm)            | 14*10.6                |
| Material             | 6063 T5 Aluminum Alloy |
| Finish               | Aluminum Anodized      |
| Color                | Sliver/White/Black     |
| Lighting direction   | Front luminous         |
| Installation         | Recessed Mounting      |
| Color Temperture     | 3000K/ 4000K/ 6500K    |
| Voltage              | 12V/24V                |
| Power(W/PC)          | 9.6W/M                 |
| Power output contact | SlingShot Contact      |
| CRI (RA)             | >80                    |
|                      |                        |