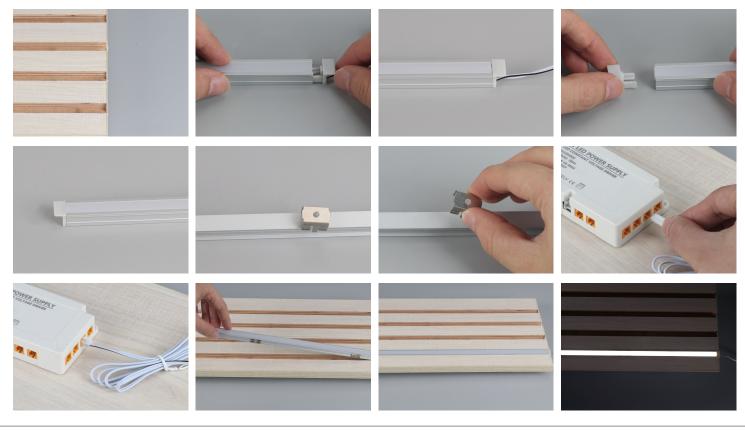

|

# SUR-24060-CP-DDC Voltage: 24VDCRated Current: 2.5ARated Power: 60W maxVoltage Range: 100-240VACFrequency Rang: 50-60HZThis Power supply is with 7 outlets for 24vdc led light,<br/>and 1 outlet for sensor switch.

### installation procedure