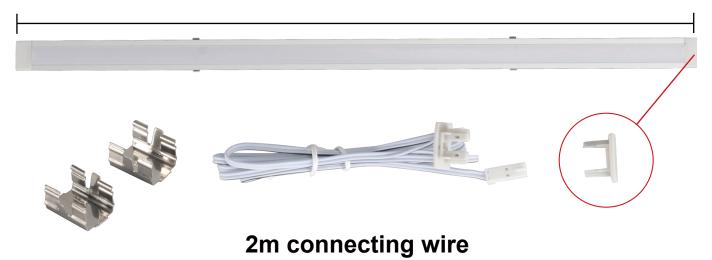

### **Specification**

| Model       | Voltage | Watt   | Lumen | CRI | Color<br>Temperature      | Model of LED<br>Beads | Length<br>(including<br>endcaps) | Package                                                                                                          |
|-------------|---------|--------|-------|-----|---------------------------|-----------------------|----------------------------------|------------------------------------------------------------------------------------------------------------------|
| A1410 -1000 | 12VDC   | 9.6W/M | 340   | >80 | 3000K/<br>4000K/<br>6500K | 2216                  | 1004mm                           | A light bar. one end caps.<br>Two mounting clips.<br>A power connector<br>(wire length 2m).<br>Frosted PC Cover. |
|             |         |        | 355   |     |                           |                       |                                  |                                                                                                                  |
|             |         |        | 350   |     |                           |                       |                                  |                                                                                                                  |
| A1410-1000  | 24VDC   | 9.6W/M | 340   |     |                           |                       |                                  |                                                                                                                  |
|             |         |        | 355   |     |                           |                       |                                  |                                                                                                                  |
|             |         |        | 350   |     |                           |                       |                                  |                                                                                                                  |

### Accessories