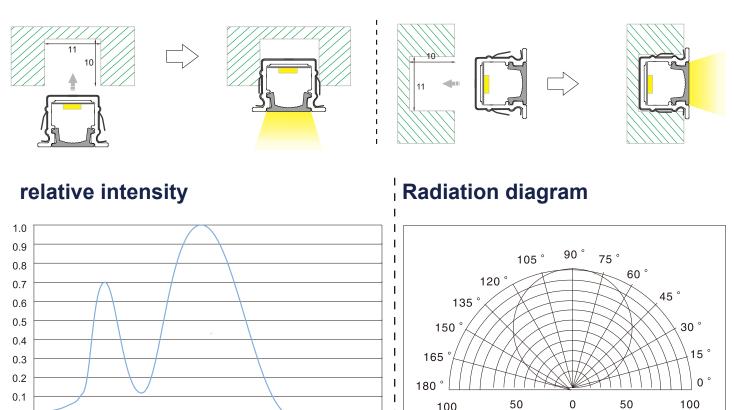

### How to install

1. Horizontal installation

2. vertical installation

100

Relative luminous intensity lv %

LED Light distribution

L

T

Т

Т

700

The slotting dimension is 11mm wide and the depth is 10 mm

450

500

0.0

400