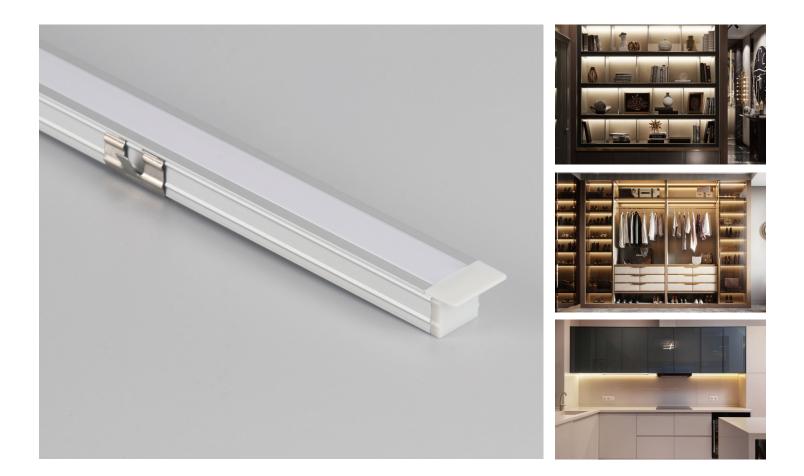

### **Product Features**

• The LED Light is easy to install to wardrobe or shelf with mounting clip accessories. New design with separation of light bar and power wire, easy to install, remove and replace. With modern design, it is suitable for cabinet/furniture / room / ceiling hanging lighting etc. Substantial aluminum mass provide good heat sink for high power leds. It's perfect for seamless connection, no dark space.

### Structure & Spec.

| Model                | FC-A1410               |
|----------------------|------------------------|
| Size (mm)            | 14*10.6                |
| Material             | 6063 T5 Aluminum Alloy |
| Finish               | Aluminum Anodized      |
| Color                | Sliver/White/Black     |
| Lighting direction   | Front luminous         |
| Installation         | Recessed Mounting      |
| Color Temperture     | 3000K/ 4000K/ 6500K    |
| Voltage              | 12V/24V                |
| Power(W/PC)          | 9.6W/M                 |
| Power output contact | SlingShot Contact      |
| CRI (RA)             | >80                    |
|                      |                        |