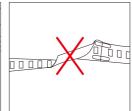

#### **▲** Cautions:

When install the led strip, please note the installation technique. The led strip can be bent, but not distorted, as shown below:

# Distortion(Wrong)

- \* Please drive the led strip with 12VDC isolated power, and the ripple of the constant voltage source should be less than 5%.
- \* Please do not bend the strip into an arc with a diameter less than 60mm to ensure the longevity and reliability.
- \* Do not fold it in case any damage of LED beads.
- \* Do not pull the power wire hard to ensure the longevity. Any Crash may damage the LED light is prohibited.
- Please make sure the wire is connected to the anode and cathode correctly. The power output should be consistent with the voltage of the strip to avoid damage.
- \* LED lights should be stored in dry, sealed environment. Please only unpack it before usage. Ambient temperature: -25°C~40°C.Storage temperature: 0°C~60°C.Please use the strips without waterproof within indoor environment with humidity less than 70%.
- \* Please be careful during operation. Do not touch the AC power supply in case of electric shock.
- \* Please leave at least 20% power for the power supply during using to ensure there is enough power supply to drive the product.
- \* Do not use any acid or alkaline adhesives to fix the product (e.g.: glass cement).