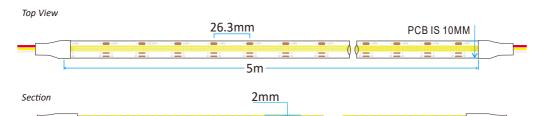

## Electronic & output data

CRI: 90

Input voltage: DC24V Copper foil: 2oz

Typical Power: 14W(1M) /70W(5M) On-off times: 10000 (test times)

| CRI   | Color | сст   | Lumen(Im) | lm/W | Power/M |
|-------|-------|-------|-----------|------|---------|
| Ra>90 | ww    | 2700K | 455       | 65   | 7W/M    |
| Ra>90 | CW    | 6500K | 595       | 85   | 7W/M    |

# General customized package

| IP Process | Product size<br>(mm) | Quantity / CTN<br>(m) | Carton Size<br>(cm) | Weight<br>(kg) |
|------------|----------------------|-----------------------|---------------------|----------------|
| IP20       | 5000*10*1.5          | 250                   | 51*27*39            | 12             |