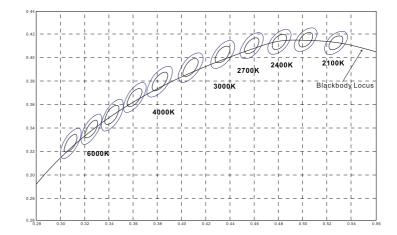

## **▼** BIN

## For all your order

**ONLY** 

Today and tomorrow

"One Bin Only" within 3 MacAdam, |Duv|<0.006 guarantees constant color temperature.