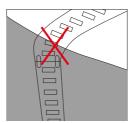

#### **▲** Cautions:

When install the led strip, please note the installation technique. The led strip can be bent, but not distorted, as shown below:

# Distortion(Wrong)

- \* Please drive the led strip with 12VDC isolated power, and the ripple of the constant voltage source should be less than 5%.
- \* Please do not bend the strip into an arc with a diameter less than 60mm to ensure the longevity and reliability.
- \* Do not fold it in case any damage of LED beads.
- \* Do not pull the power wire hard to ensure the longevity. Any Crash may damage the LED light is prohibited.
- Please make sure the wire is connected to the anode and cathode correctly. The power output should be consistent with the voltage of the strip to avoid damage.
- \* LED lights should be stored in dry, sealed environment. Please only unpack it before usage. Ambient temperature: -25°C~40°C.Storage temperature: 0°C~60°C.Please use the strips without waterproof within indoor environment with humidity less than 70%.
- \* Please be careful during operation. Do not touch the AC power supply in case of electric shock.
- \* Please leave at least 20% power for the power supply during using to ensure there is enough power supply to drive the product.
- \* Do not use any acid or alkaline adhesives to fix the product (e.g.: glass cement).