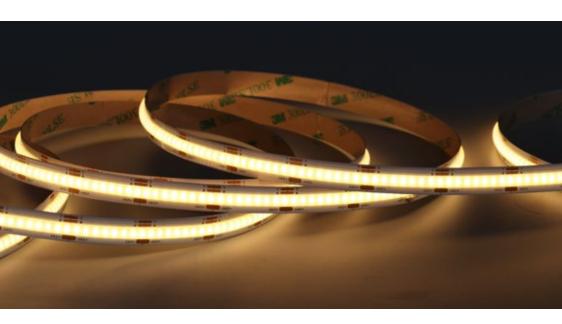

# **SPECIFICATION**

FCOB608DC-24-M10











### Features:

- Available in 24V DC maximum.
- Very bright & low power consumption.
- Operating temperature: -20~50°C.
- Long life span LED lights, more than 50,000 hours+.
- Adhesive back, peel & stick!
- Dimmable by controller or sensor switch.

• IP Rate: IP20



# Assembly drawing



## Electronic & output data

CRI: 90

Input voltage: DC24V Copper foil: 2oz

Typical Power: 14W(1M) /70W(5M) On-off times: 10000 (test times)

| CRI   | Color | сст   | Lumen(Im) | lm/W | Power/M |
|-------|-------|-------|-----------|------|---------|
| Ra>90 | ww    | 2700K | 455       | 65   | 7W/M    |
| Ra>90 | CW    | 6500K | 595       | 85   | 7W/M    |

1



## **▼** BIN

## For all your order



**ONLY** 

Today and tomorrow

"One Bin Only" within 3 MacAdam, |Duv|<0.006 guarantees const