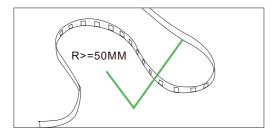

#### **▲** Cautions:

When install the led strip, please note the installation technique. The led strip can be bent, but not distorted, as shown below:

## Bend (Right)