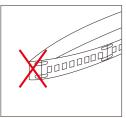

#### **▲** Cautions:

When install the led strip, please note the installation technique. The led strip can be bent, but not distorted, as shown below:

# Distortion(Wrong)

- \* Please drive the led strip with 12VDC isolated power, and the ripple of the constant voltage source should be less than 5%.
- \* Please do not bend the strip into an arc with a diameter less than 60mm to ensure the longevity and reliability.
- \* Do not fold it in case any damage of LED beads.
- \* Do not pull the power wire hard to ensure the longevity. Any Crash may damage the LED light is prohibited.
- Please make sure the wire is connected to the anode and cathode correctly. The power output should be consistent with the voltage of the strip to avoid damage.
- \* LED lights should be stored in dry, sealed environment. Please only unpack it before usage. Ambient temperature: -25°C~40°C.Storage temperature: 0°C~60°C.Please use the strips without waterproof within indoor environment with humidity less than 70%.
- \* Please be careful during operation. Do not touch the AC power supply in case of electric shock.
- \* Please leave at least 20% power for the power supply during using to ensure there is enough power supply to drive the product.
- \* Do not use any acid or alkaline adhesives to fix the product (e.g.: glass cement).