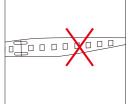

#### **▲** Cautions:

When install the led strip, please note the installation technique. The led strip can be bent, but not distorted, as shown below:

## Bend (Right)