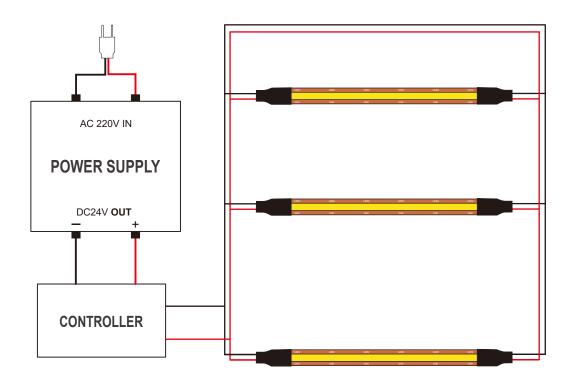

# How to connect flexible strip:

Below shows you how to connect the flexible strip to power supplies