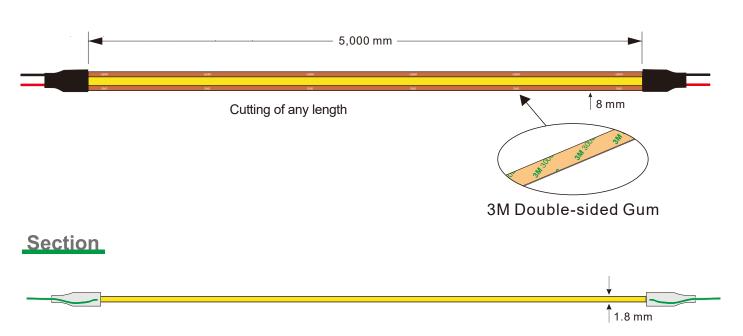

# Package:

**Package:** 5 meters strip in one reel, one reel in one anti-static bag, 25 bags put into one carton, 2 inner boxes put into 1 carton.