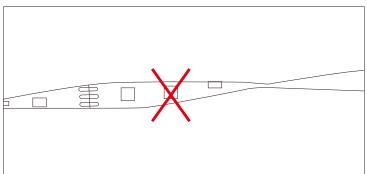

# **Cautions:**

When install the led strip, please note the installation technique. The led strip can be bent, but not distorted, as shown below:

#### **Distortion(Wrong)**