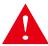

# **Cautions:**

When install the led strip, please note the installation technique. The led strip can be bent, but not distorted, as shown below:

#### **Distortion(Wrong)**