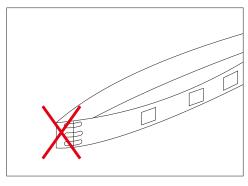

# **Cautions:**

When install the led strip, please note the installation technique. The led strip can be bent, but not distorted, as shown below:

#### **Distortion(Wrong)**