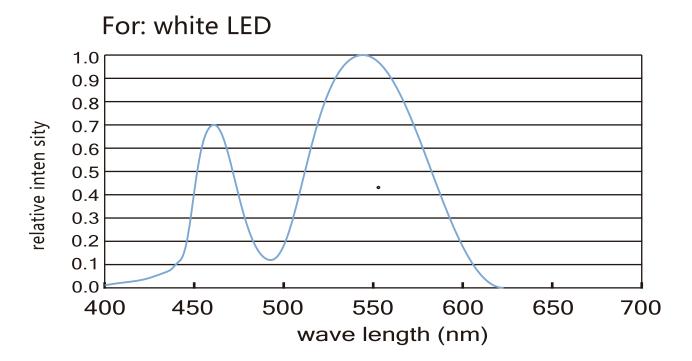

Dropper series: FCOB528-24V-M8-FC |       |               |             |     |         |             |               |
|-----------------------------------|-------|---------------|-------------|-----|---------|-------------|---------------|
| Part number                       | Color | LED QTY/meter | Lumen/meter | CRI | Voltage | Power/meter | Packing means |
| FCOB528-24V-M8-FC                 | WW 🔲  | 528           | 840         | 90+ | DC24V   | 13 Watt     | 5 meters/reel |
|                                   | NW 🗆  |               | 880         |     |         |             |               |
|                                   | CW 🔲  |               | 1000        |     |         |             |               |



# **LED Light distribution**











# Color spectrum (CRI90+)



# Package:



**Package:** 5 meters strip in one reel, one reel in one anti-static bag, 25 bags put into one carton, 2 inner boxes put into 1 carton.



# How to connect flexible strip:

Below shows you how to connect the flexible strip to power supplies



#### Note:

- Please note that, the LED strips should not be used in sealed or hot place, to make sure the heat dispersion is good for the LEDs.
- Each flexible strip with a total length of the series can not be more than 5 meters.
- Flexible strip with all of the total power can not exceed 90% of the power switching power supply.





# **Cautions:**

When install the led strip, please note the installation technique. The led strip can be bent, but not distorted, as shown below:

#### **Distortion(Wrong)**









#### Bend (Right)