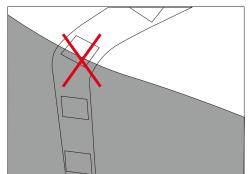

# **Cautions:**

When install the led strip, please note the installation technique. The led strip can be bent, but not distorted, as shown below:

#### **Distortion(Wrong)**