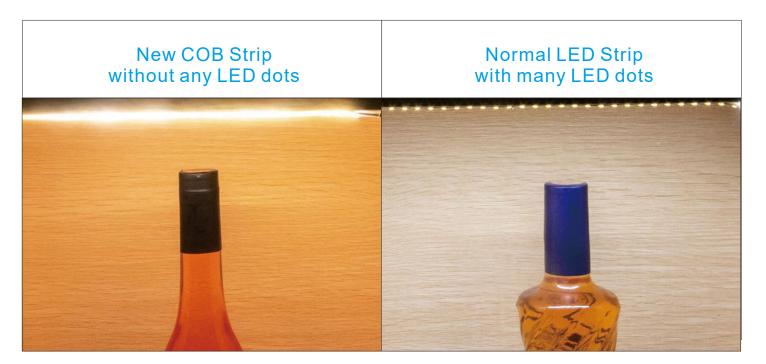

## **Features:**

- New Flip Chip On Board Flexible LED Strip, 528 chips per meter.
- · Ideal for LED lighting application to avoid multi-shadows.
- Higher heat conductivity for better thermal management.
- Provide variable and innovative array LED layout designs and combinations.
- · Cutting of any length.
- · Available in 24V DC maximum.
- Very bright & low power consumption.
- Operating temperature: -20°C to +50°C.
- Long life span LED lights, more than 50,000 hours.
- · Adhesive back, peel & stick!
- · All available controller or dimmers.
- Non-waterproof, IP20<sup>1</sup>.