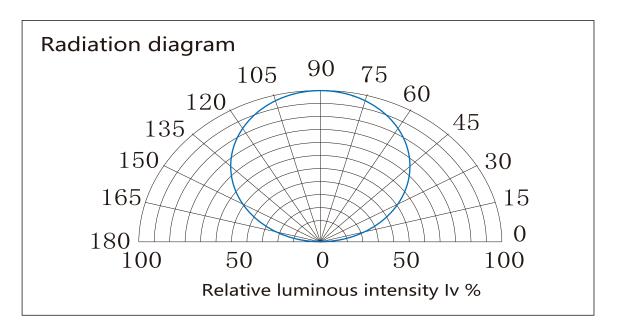

embly drawing:

#### Top View





| Dropper series: FCOB528-24V-M8-FC |       |               |             |     |         |             |               |
|-----------------------------------|-------|---------------|-------------|-----|---------|-------------|---------------|
| Part number                       | Color | LED QTY/meter | Lumen/meter | CRI | Voltage | Power/meter | Packing means |
| FCOB528-24V-M8-FC                 | WW 🔲  | 528           | 840         | 90+ | DC24V   | 13 Watt     | 5 meters/reel |
|                                   | NW 🗆  |               | 880         |     |         |             |               |
|                                   | CW 🔲  |               | 1000        |     |         |             |               |



# **LED Light distribution**











# Color spectrum (CRI90+)



# Package:



**Package:** 5 meters strip in one reel, one reel in one anti-static bag, 25 bags put into one carton, 2 inner boxes put into 1 carton.



# How to connect flexible strip:

Below shows you how to connect the flexible strip to power supplies



#### Note:

- Please note that, the LED strips should not be used in sealed or hot place, to make sure the heat dispersion is good for the LEDs.
- Each flexible strip with a total length of the series can not be more than 5 meters.
- Flexible strip with all of the total power can not exceed 90% of the power switching power supply.





# **Cautions:**

When install the led strip, please note the installation technique. The led strip can be bent, but not distorted, as shown below:

#### **Distortion