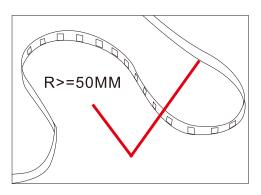

# **Cautions:**

When install the led strip, please note the installation technique. The led strip can be bent, but not distorted, as shown below:

#### Bend (Right)