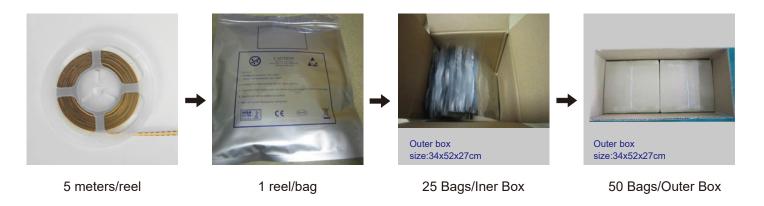

# Package:

**Package:** 5 meters strip in one reel, one reel in one anti-static bag, 25 bags put into one carton, 2 inner boxes put into 1 carton.