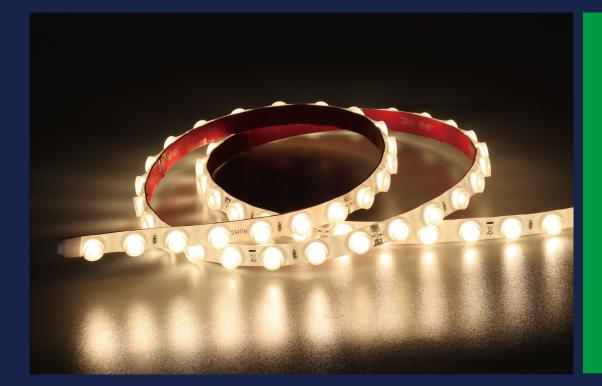

# SST1007B-W Flexible Strip Introduction

莫彩英 Lister:

# Features :

- Available in 24V DC maximum.
- Viewing Angle: 30°.
- Very bright & low power consumption.
- Operating temperature: -25 to 50°C.
- Long life span LED lights 50,000 hours+.
- Adhesive back, peel & stick !
- Dimmable by controller or sensor switch.
- The maximum run length from one end is 5m.
- IP62 waterproof design structure.

# **Applications:**

Ideal for sign letters and channel letters, concealed lights, room lighting, equipment.