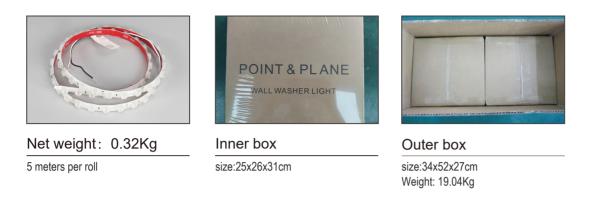

## Package design:

Package: 5 meters strip in one reel, one reel in one anti-static bag, 52 boxes put into 1 carton .