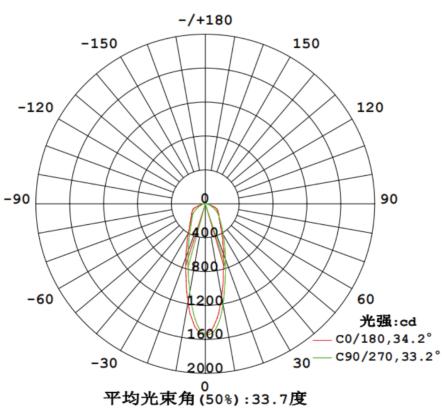

# Features :

- Available in 24V DC maximum.
- Viewing Angle: 30°.
- Very bright & low power consumption.
- Operating temperature: -25 to 50°C.
- Long life span LED lights 50,000 hours+.
- Adhesive back, peel & stick !
- Dimmable by controller or sensor switch.
- The maximum run length from one end is 5m.
- IP62 waterproof design structure.