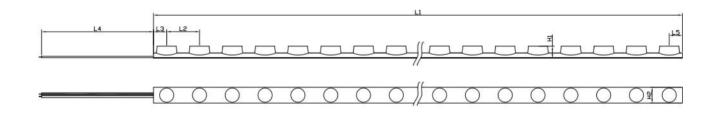

## **Product size**

| L1(MM) | 5005 ± 5  |
|--------|-----------|
| L2(MM) | 17.85 ± 1 |
| L3(MM) | 8.93 ± 1  |
| L4(MM) | 300 ± 5   |
| L5(MM) | 8.93 ± 1  |
| H1(MM) | 7 ± 0.5   |
| H2(MM) | 10 ± 0.5  |
|        |           |