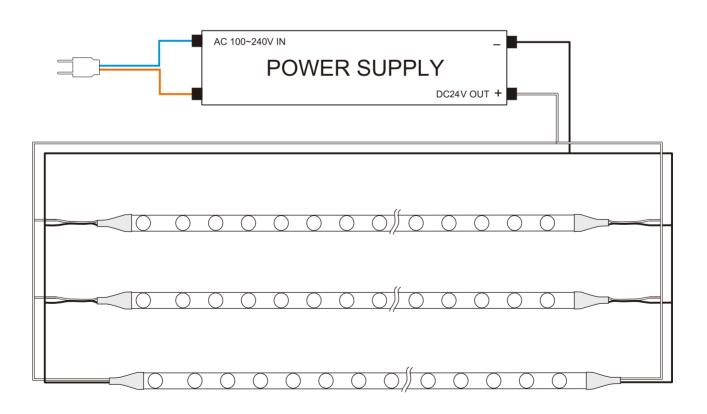

## How to connect flexible strip:

Below shows you how to connect the flexible strip to power supplies