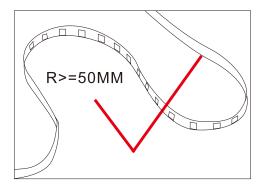

#### Surmountor Lighting Co., Ltd

When install the led strip, please note the installation technique. The led strip can be bent, but not distorted, as shown below:

# **Bend (Right)**