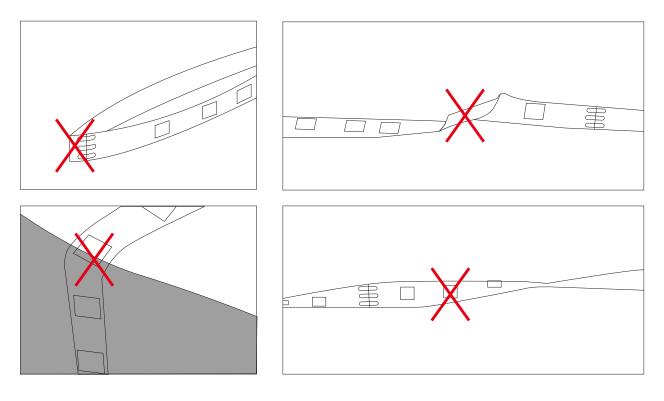

#### Surmountor Lighting Co., Ltd

When install the led strip, please note the installation technique. The led strip can be bent, but not distorted, as shown below:

# **Distortion(Wrong)**