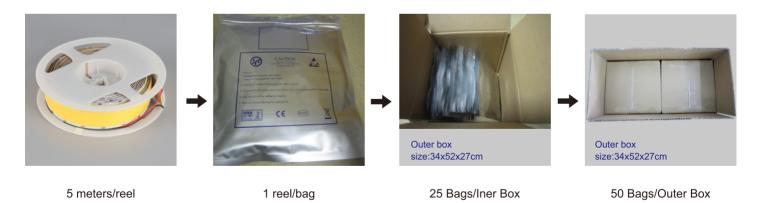

# Package:

**Package:** 5 meter strip in one reel, one reel in one anti-static bag, 25 bags put into one carton, 2 inner box put into 1 carton .