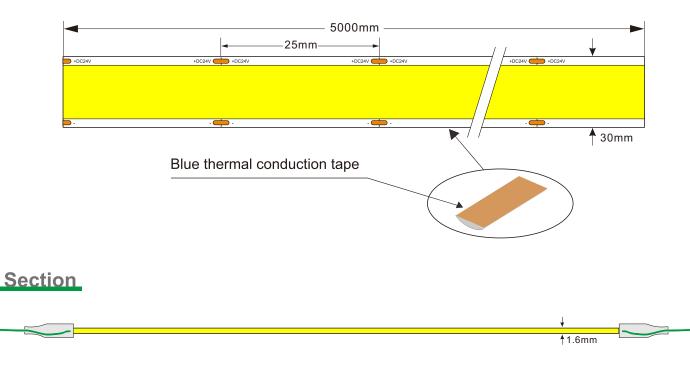

# FCOB1600-24-M30

FLEXIBLE STRIP introduction

Lister:\_\_\_Lxlan

Assessor:







### Features:

- 1) New Flip Chip On Board Flexible LED Strip, 1600 chips per meter.
- 2) Ideal for LED lighting application to avoid multi-shadows .
- 3) Higher heat conductivity for better thermal management.
- 4) Provide variable and innovative array LED layout designs and combinations.
- Available in 24V DC maximum.
- Very bright & low power consumption.
- Operating temperature: -20~50°C.
- Long life span LED lights, more than 50,000 hours.
- Adhesive back, peel & stick!
- All available controller or dimmers.
- Non-waterproof, IP20.

# **Applications:**

Ideal for sign letters and channel letters, concealed lights, room lighting, equipment.

# Assembly drawing:

### Top View



### Surmountor Lighting Co., Ltd



### FCOB1600-24-M30: 1600LEDS/M

# **Parameter:**

| Part number         | CRI | Color   | Lumen/meter | LED QTY/meter | Voltage | Power/meter | Packing means |
|---------------------|-----|---------|-------------|---------------|---------|-------------|---------------|
| SUR-FCOB1600-24-M30 | 80+ | 🗌 2700K | 4200        | 1600          | DC24V   | 40W/m       | 5 meters/reel |
|                     |     | 🗌 3000K | 4600        |               |         |             |               |
|                     |     | 🗌 4000K | 4800        |               |         |             |               |
|                     |     | 🗆 6500K | 5000        |               |         |             |               |
|                     | 90+ | 🗖 2700K | 3800