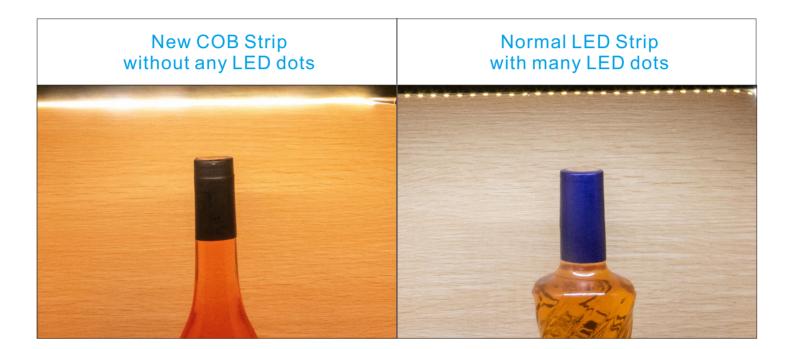

### Features:

- 1) New Flip Chip On Board Flexible LED Strip, 1600 chips per meter.
- 2) Ideal for LED lighting application to avoid multi-shadows .
- 3) Higher heat conductivity for better thermal management.
- 4) Provide variable and innovative array LED layout designs and combinations.
- Available in 24V DC maximum.
- Very bright & low power consumption.
- Operating temperature: -20~50°C.
- Long life span LED lights, more than 50,000 hours.
- Adhesive back, peel & stick!
- All available controller or dimmers.
- Non-waterproof, IP20.

# **Applications:**

Ideal for sign letters and channel letters, concealed lights, room lighting, equipment.