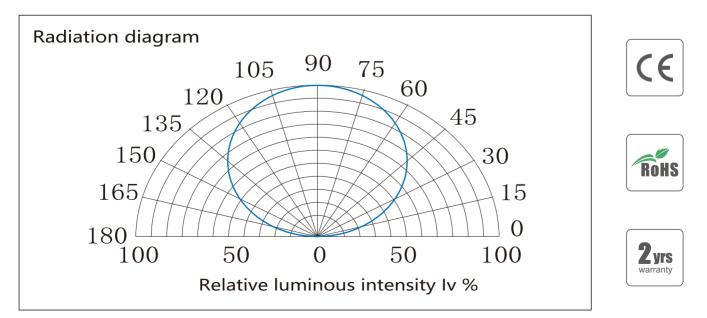

|                     |     | 🗌 3000K | 4600        |               |         |             |               |
|                     |     | 🗌 4000K | 4800        |               |         |             |               |
|                     |     | 🗆 6500K | 5000        |               |         |             |               |
|                     | 90+ | 🗖 2700K | 3800        |               |         |             |               |
|                     |     | 🗌 3000K | 4200        |               |         |             |               |
|                     |     | 🗌 4000K | 4400        |               |         |             |               |
|                     |     | 🗆 6500K | 4600        |               |         |             |               |



# LED Light distribution:



### Surmountor Lighting Co., Ltd

Add: 2/F, Building D, Yonghengxin Industrial Park, No. 5, Furui Road, Fuyong Town, Shenzhen, Guangdong, China. 02



# Color spectrum (CRI90):



# Package:



**Package:** 5 meter strip in one reel, one reel in one anti-static bag, 25 bags put into one carton, 2 inner box put into 1 carton .

#### Surmountor Lighting Co., Ltd



# How to connect flexible strip:

Below shows you how to connect the flexible strip to power supplies.



# Note:

- Please note that, the LED strips should not be used in sealed or hot place, to make sure the heat dispersion is good, mount the LED strip in Aluminium Chanel.
- Each flexible strip with a total length of the series can not be more than 5 meters. (Recommed running length: single power supply: 3m max for 12V, 5m max