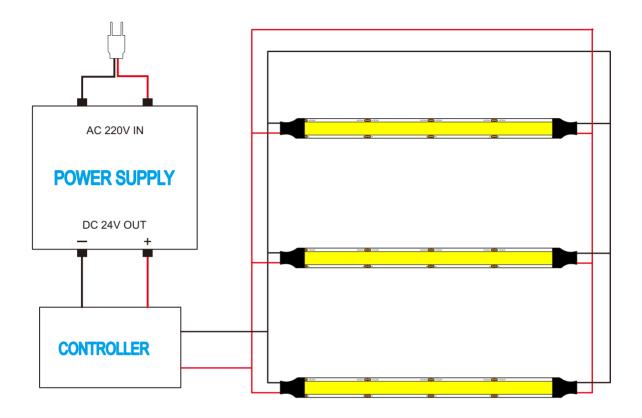

# How to connect flexible strip:

Below shows you how to connect the flexible strip to power supplies.

# Note:

- Please note that, the LED strips should not be used in sealed or hot place, to make sure the heat dispersion is good, mount the LED strip in Aluminium Chanel.
- Each flexible strip with a total length of the series can not be more than 5 meters. (Recommed running length: single power supply: 3m max for 12V, 5m max for 24V. Double power supply: 6m max for 12V, 10m for 24V)
- Flexible strip with all of the total power can not exceed 80 % of the power switching power supply.