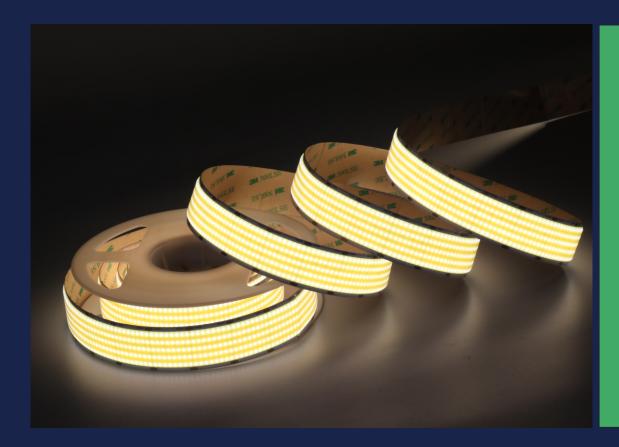

# FCOB1600-24-M30

FLEXIBLE STRIP introduction

Lister:\_\_\_Lxlan

Assessor:

### Features:

- 1) New Flip Chip On Board Flexible LED Strip, 1600 chips per meter.
- 2) Ideal for LED lighting application to avoid multi-shadows .
- 3) Higher heat conductivity for better thermal management.
- 4) Provide variable and innovative array LED layout designs and combinations.
- Available in 24V DC maximum.
- Very bright & low power consumption.
- Operating temperature: -20~50°C.
- Long life span LED lights, more than 50,000 hours.
- Adhesive back, peel & stick!
- All available controller or dimmers.
- Non-waterproof, IP20.

# **Applications:**

Ideal for sign letters and channel letters, concealed lights, room lighting, equipment.