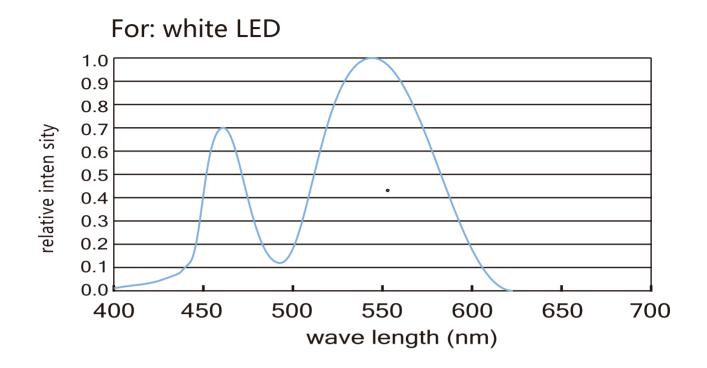

|             |               |
|                     |     | 🗆 6500K | 5000        |               |         |             |               |
|                     | 90+ | 🗖 2700K | 3800        |               |         |             |               |
|                     |     | 🗌 3000K | 4200        |               |         |             |               |
|                     |     | 🗌 4000K | 4400        |               |         |             |               |
|                     |     | 🗆 6500K | 4600        |               |         |             |               |



# LED Light distribution:



### Surmountor Lighting Co., Ltd

Add: 2/F, Building D, Yonghengxin Industrial Park, No. 5, Furui Road, Fuyong Town, Shenzhen, Guangdong, China. 02



# Color spectrum (CRI90):



# Package:



**Package:** 5 meter strip in one reel, one reel in one anti-static bag, 25 bags put into one carton, 2 inner box put into 1 carton .

#### Surmountor Lighting Co., Ltd



# How to connect flexible strip:

Below shows you how to connect the flexible strip to power supplies.



# Note:

- Please note that, the LED strips should not be used in sealed or hot place, to make sure the heat dispersion is good, mount the LED strip in Aluminium Chanel.
- Each flexible strip with a total length of the series can not be more than 5 meters. (Recommed running length: single power supply: 3m max for 12V, 5m max for 24V. Double power supply: 6m max for 12V, 10m for 24V)
- Flexible strip with all of the total power can not exceed 80 % of the power switching power supply.

#### Surmountor L