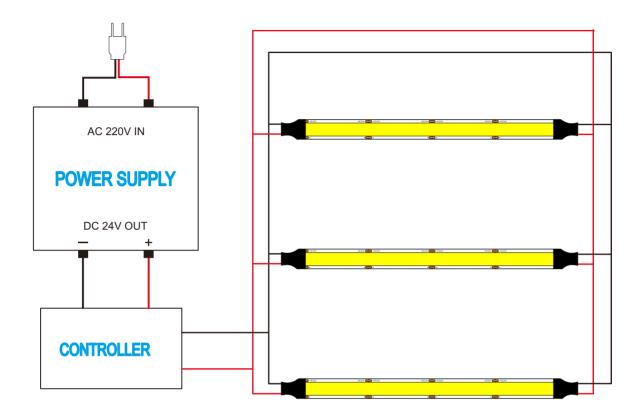

# How to connect flexible strip:

Below shows you how to connect the flexible strip to power supplies.

# Note:

- Please note that, the LED strips should not be used in sealed or hot place, to make sure the heat dispersion is good, mount the LED strip in Aluminium Chanel.
- Each flexible strip with a total length of the series can not be more than 5 meters. (Recommed running length: single power supply: 3m max for 12V, 5m max for 24V. Double power supply: 6m max for 12V, 10m for 24V)
- Flexible strip with all of the total power can not exceed 80 % of the power switching power supply.