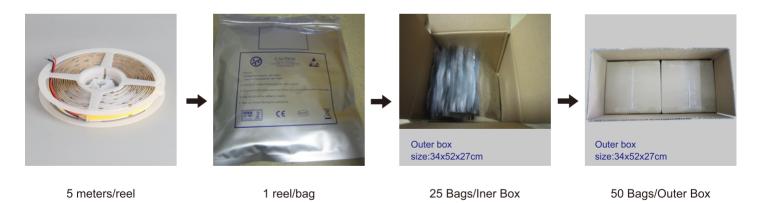

### Package:

**Package:** 5 meter strip in one reel, one reel in one anti-static bag, 25 bags put into one carton, 2 inner box put into 1 carton .