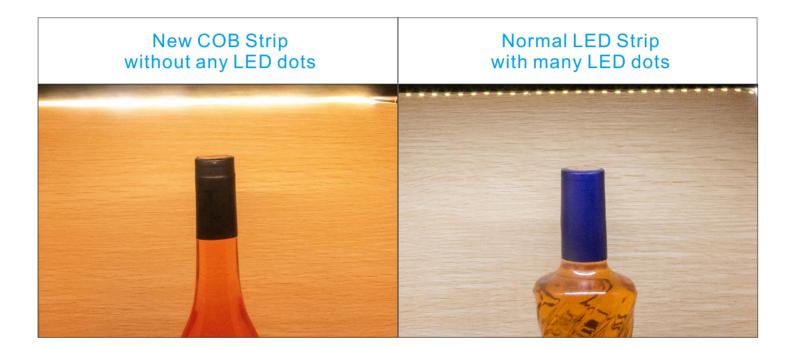

### Features:

- 1) New Flip Chip On Board Flexible LED Strip, 960 chips per meter.
- 2) Ideal for LED lighting application to avoid multi-shadows .
- 3) Higher heat conductivity for better thermal management.
- 4) Provide variable and innovative array LED layout designs and combinations.
- Available in 24V DC maximum.
- Very bright & low power consumption.
- Operating temperature: -20~50°C.
- Long life span LED lights, more than 50,000 hours.
- Adhesive back, peel & stick!
- All available controller or dimmers.
- Non-waterproof, IP20.

# **Applications:**

Ideal for sign letters and channel letters, concealed lights, room lighting, equipment.