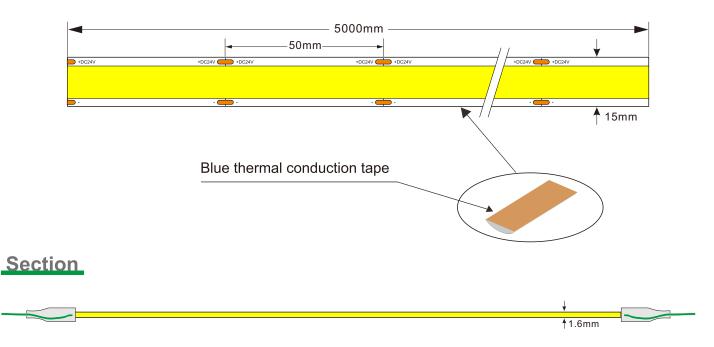

# FCOB960-24-M15

FLEXIBLE STRIP introduction

Product specification

Lister:\_\_\_Lxlan

Assessor:











### Features:

- 1) New Flip Chip On Board Flexible LED Strip, 960 chips per meter.
- 2) Ideal for LED lighting application to avoid multi-shadows .
- 3) Higher heat conductivity for better thermal management.
- 4) Provide variable and innovative array LED layout designs and combinations.
- Available in 24V DC maximum.
- Very bright & low power consumption.
- Operating temperature: -20~50°C.
- Long life span LED lights, more than 50,000 hours.
- Adhesive back, peel & stick!
- All available controller or dimmers.
- Non-waterproof, IP20.

# **Applications:**

Ideal for sign letters and channel letters, concealed lights, room lighting, equipment.

# Assembly drawing:

### Top View



#### Surmountor Lighting Co., Ltd

Add: 2/F, Building D, Yonghengxin Industrial Park, No. 5, Furui Road, Fuyong Town, Shenzhen, Guangdong, China.



### FCOB960-24-M15:960LEDS/M

### **Parameter:**

| Part number    | CRI | Color   | Lumen/meter | LED QTY/meter | Voltage | Power/meter | Packing means |
|----------------|-----|---------|-------------|---------------|---------|-------------|---------------|
| FCOB960-24-M15 | 80+ | 2700K   | 2625        | 960           | DC24V   | 25W/m       | 5 meters/reel |
|                |     | 🗌 3000K | 2750        |               |         |             |               |
|                |     | 🗌 4000K | 2875        |               |         |             |               |
|                |     | 🗆 6500K | 3000        |               |         |