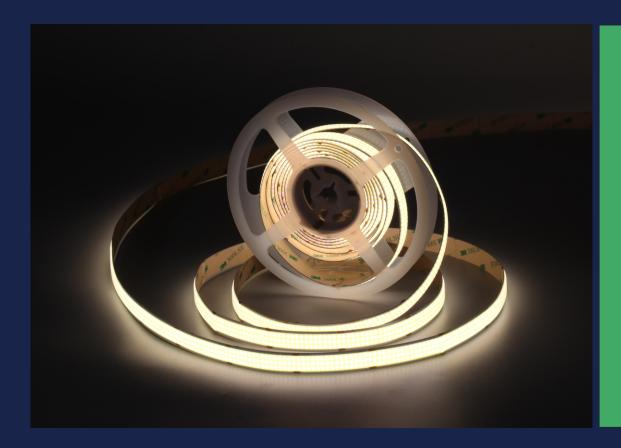

# FCOB960-24-M15

FLEXIBLE STRIP introduction

Product specification

Lister:\_\_\_Lxlan

Assessor:

### Features:

- 1) New Flip Chip On Board Flexible LED Strip, 960 chips per meter.
- 2) Ideal for LED lighting application to avoid multi-shadows .
- 3) Higher heat conductivity for better thermal management.
- 4) Provide variable and innovative array LED layout designs and combinations.
- Available in 24V DC maximum.
- Very bright & low power consumption.
- Operating temperature: -20~50°C.
- Long life span LED lights, more than 50,000 hours.
- Adhesive back, peel & stick!
- All available controller or dimmers.
- Non-waterproof, IP20.

### FCOB960-24-M15:960LEDS/M