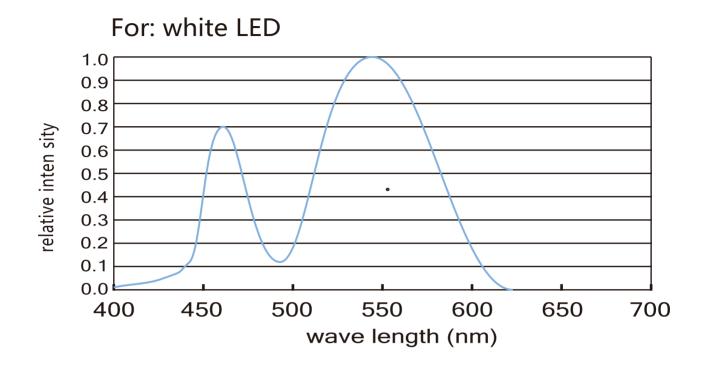

|               |         |             |               |
|                |     | 🗆 6500K | 3000        |               |         |             |               |
|                | 90+ | 2700K   | 2375        |               |         |             |               |
|                |     | 🗌 3000K | 2500        |               |         |             |               |
|                |     | 🗌 4000K | 2625        |               |         |             |               |
|                |     | 🗆 6500K | 2625        |               |         |             |               |



# **LED** Light distribution:



#### Surmountor Lighting Co., Ltd

Add: 2/F, Building D, Yonghengxin Industrial Park, No. 5, Furui Road, Fuyong Town, Shenzhen, Guangdong, China. 02





# Color spectrum (CRI90):



### Package:



**Package:** 5 meter strip in one reel, one reel in one anti-static bag, 25 bags put into one carton, 2 inner box put into 1 carton .

#### Surmountor Lighting Co., Ltd

Add: 2/F, Building D, Yonghengxin Industrial Park, No. 5, Furui Road, Fuyong Town, Shenzhen, Guangdong, China. 03





# How to connect flexible strip:

Below shows you how to connect the flexible strip to power supplies.



# Note:

- Please note that, the LED strips should not be used in sealed or hot place, to make sure the heat dispersion is good, mount the LED strip in Aluminium Chanel.
- Each flexible strip with a total length of the series can not be more than 5 meters. (Recommed running length: single power supply: 3m max for 12V, 5m max for 24V. Double power supply: 6m max for 12V, 10m for 24V)
-