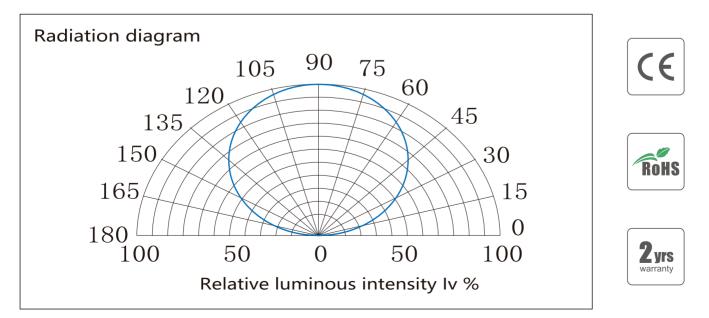

25W/m       | 5 meters/reel |
|                |     | 🗌 3000K | 2750        |               |         |             |               |
|                |     | 🗌 4000K | 2875        |               |         |             |               |
|                |     | 🗆 6500K | 3000        |               |         |             |               |
|                | 90+ | 2700K   | 2375        |               |         |             |               |
|                |     | 🗌 3000K | 2500        |               |         |             |               |
|                |     | 🗌 4000K | 2625        |               |         |             |               |
|                |     | 🗆 6500K | 2625        |               |         |             |               |



# **LED** Light distribution:



#### Surmountor Lighting Co., Ltd

Add: 2/F, Building D, Yonghengxin Industrial Park, No. 5, Furui Road, Fuyong Town, Shenzhen, Guangdong, China. 02





# Color spectrum (CRI90):



### Package:



**Package:** 5 meter strip in one reel, one reel in one anti-static bag, 25 bags put into one carton, 2 inner box put into 1 carton .

#### Surmountor Lighting Co., Ltd

Add: 2/F, Building D, Yonghengxin Industrial Park, No. 5, Furui Road, Fuyong Town, Shenzhen, Guangdong, China. 03





# How to connect flexible strip:

Below shows you how to connect the flexible strip to power supplies.



# Note:

- Please note that, the LED strips should not be used in sealed or hot place, to make sure the heat dispersion is good, mount the LED strip in Aluminium Chanel.
- Each flexible strip with a total