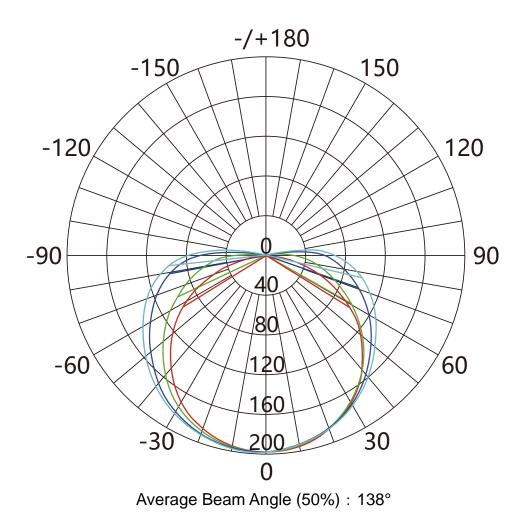

or | Cut Every<br>(LEDS) | Lumen/m | Voltage      | Power/m | Packing/m                                                                                      |
| FCOB280-220-M12       | W12*H6 | WW 📃  | 140                 | 680     | AC 220V~240V | 10W     | 100 Meters/Reel<br>(Length suggestion: the<br>maximun length is 30<br>Meters from 1 power end) |
|                       |        | NW 🗆  |                     | 720     |              |         |                                                                                                |
|                       |        | CW 🗌  |                     | 710     |              |         |                                                                                                |

### Light Distribution/Iso-illuminance Diagram:





#### Surmountor Lighting Co., Ltd

Add: 2/F, Building D, Yonghengxin Industrial Park, No. 5, Furui Road, Fuyong Town, Shenzhen, Guangdong, China. 02





### **Applications:**

- Cove lighting.
- Architectural lights for canopy, corridor, window, archway.
- Backlight or edge lighting for signage.
- DIY lights for home use.
- Path and contour marking.
- Decorative lights for holiday, event, show, exhibition.

### **Available Accessories:**





### Installation:

1. Do not power up before installing the light strip.



2. If you need to cut the strip, please cut it along the cutting line at the back of the strip.



3. The newly cut ends need to be sealed with end-caps and glue.



4. Insert the pins of the power cable into the head end of the strip and ensure that the pins contact with