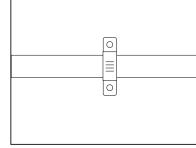

ht or edge lighting for signage.
- DIY lights for home use.
- Path and contour marking.
- Decorative lights for holiday, event, show, exhibition.

### **Available Accessories:**





### Installation:

1. Do not power up before installing the light strip.



2. If you need to cut the strip, please cut it along the cutting line at the back of the strip.



3. The newly cut ends need to be sealed with end-caps and glue.



4. Insert the pins of the power cable into the head end of the strip and ensure that the pins contact with the strip pads well. (If the other end of the strip inserted into the pins, the strip won't work even power up).

#### Surmountor Lighting Co., Ltd

Add: 2/F, Building D, Yonghengxin Industrial Park, No. 5, Furui Road, Fuyong Town, Shenzhen, Guangdong, China. 03







0 0

5. Fasten the lid firmly to avoid the strip falling off.



7. Connect the power supply for use.

### Note:

This AC led strip is drived by high voltage 220V-240VAC, and the output is 220V-240VDC, therefore when operating AC led strip should be very cautious in case of electric shock(insulation gloves should be weared during installation).

## **Packaging Diagram:**

Length: 100m per reel



Reel the LED strip

Put into the carton

#### **Declaration:**

1. If the external flexible cable of light box is damaged, please replace it by its manufacturer or its service agent or qualified person to avoid a hazard.

2. The given data in this specification is based on our standard product. There may be existed slight difference compared with actual products.

3. Working temperature: -20~40°