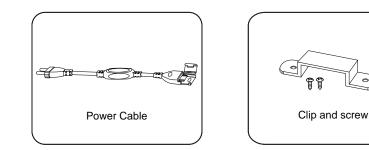

### **Available Accessories:**

4. Insert the pins of the power cable into the head end of the strip and ensure that the pins contact with the strip pads well. (If the other end of the strip inserted into the pins, the strip won't work even power up).