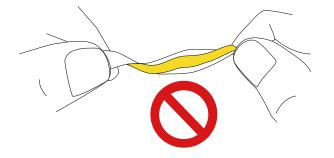

# A Notice:

When install the led strip, please note the installation technique. The led strip can be bent, but not distorted, as shown below:

No twisting the strip

No winding an object with a diameter<50mm