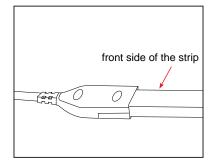

ight or edge lighting for signage.
- DIY lights for home use.
- Path and contour marking.
- Decorative lights for holiday, event, show, exhibition.

### **Available Accessories:**





### Installation:

1. Do not power up before installing the light strip.



2. If you need to cut the strip, please cut it along the cutting line at the back of the strip.



3. The newly cut ends need to be sealed with end-caps and glue.



4. Insert the pins of the power cable into the head end of the strip and ensure that the pins contact with the strip pads well. (If the other end of the strip inserted into the pins, the strip won't work even power up).

#### Surmountor Lighting Co., Ltd

Add: 2/F, Building D, Yonghengxin Industrial Park, No. 5, Furui Road, Fuyong Town, Shenzhen, Guangdong, China. 03







0 0

5. Fasten the lid firmly to avoid the strip falling off.



7. Connect the power supply for use.

### Note:

This AC led strip is drived by high voltage 220V-240VAC, and the output is 220V-240VDC, therefore when operating AC led strip should be very cautious in case of electric shock(insulation gloves should be weared during installation).

## **Packaging Diagram:**

Length: 100m per reel



Reel the LED strip

Put into the carton

#### **Declaration:**

1. If the external flexible cable of light box is damaged, please replace it by its manufacturer or its service agent or qualified person to avoid a hazard.

2. The given data in this specification is based on our standard product. There may be existed slight difference compared with actual products.

3. Working temperature: -20~4