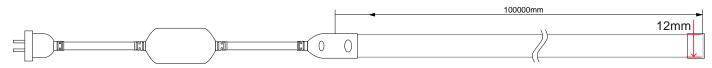

### **Available Accessories:**

### Installation:

1. Do not power up before installing the light strip.

2. If you need to cut the strip, please cut it along the cutting line at the back of the strip.

3. The newly cut ends need to be sealed with end-caps and glue.

4. Insert the pins of the power cable into the head end of the strip and ensure that the pins contact with the strip pads well. (If the other end of the strip inserted into the pins, the strip won't work even power up).

#### Surmountor Lighting Co., Ltd

Add: 2/F, Building D, Yonghengxin Industrial Park, No. 5, Furui Road, Fuyong Town, Shenzhen, Guangdong, China. 03

0 0

5. Fasten the lid firmly to avoid the strip falling off.

7. Connect the power supply for use.