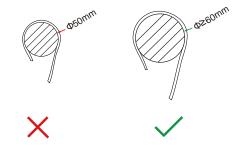

# A Notice:

When install the led strip, please note the installation technique. The led strip can be bent, but not distorted, as shown below:

No twisting the strip

No winding an object with a diameter<50mm