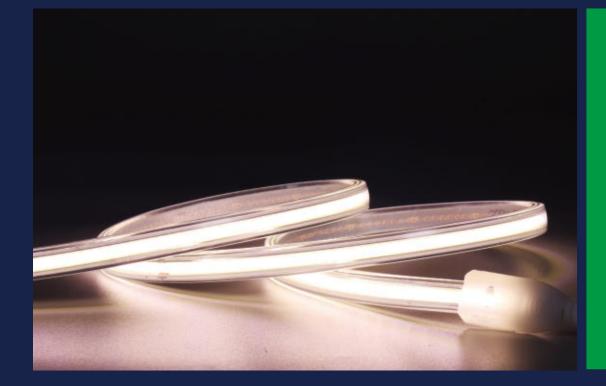

## FCOB280-220-M12

FLEXIBLE STRIP INTRODUCTION

### **Features:**

- Available in 220V~240V AC.
- CRI70 LED Strip are available.
- Very bright & low power consumption.
- Operating temperature: -20~50°C.
- Long life span LED lights, more than 50,000 hours+
- Adhesive back, peel & stick!
- Waterproof, IP65.
- Easy to install, plug and play.
- Linear lighting, without light spot, soft and uniform luminance.
- No bracket, better bending performance, seamless butting between two solder points.
- Mulitple extrusion types provides different effects:

Milky and white PVC extrusion with brushed inside strip provides anti-glare effect and no light dots effect. Milky PVC extrusion strip provides 270° lighting.

D shaped PVC extrusion strip is light in weight and volumn.

- · Full sealed waterproof design, suitable for a variety of environments
- Can be used for tens of meters distance without voltage drop

#### IP65 Silicone Extrusion Moding:

PVC Extrusion LED FPC Width: 12mm Height: 6mm