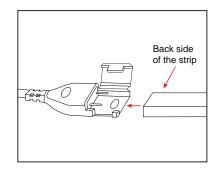

|

### Light Distribution/Iso-illuminance Diagram:





#### Surmountor Lighting Co., Ltd

Add: 2/F, Building D, Yonghengxin Industrial Park, No. 5, Furui Road, Fuyong Town, Shenzhen, Guangdong, China. 02





### **Applications:**

- Cove lighting.
- Architectural lights for canopy, corridor, window, archway.
- Backlight or edge lighting for signage.
- DIY lights for home use.
- Path and contour marking.
- Decorative lights for holiday, event, show, exhibition.

### **Available Accessories:**





### Installation:

1. Do not power up before installing the light strip.



2. If you need to cut the strip, please cut it along the cutting line at the back of the strip.



3. The newly cut ends need to be sealed with end-caps and glue.



4. Insert the pins of the power cable into the head end of the strip and ensure that the pins contact with the strip pads well. (If the other end of the strip inserted into the pins, the strip won't work even power up).

#### Surmountor Lighting Co., Ltd

Add: 2/F, Building D, Yonghengxin Industrial Park, No. 5, Furui Road, Fuyong Town, Shenzhen, Guangdong, China. 03







0 0

5. Fasten the lid firmly to avoid the strip falling off.



7. Connect the power supply for use.

### Note:

This AC led strip is drived by high voltage 220V-240VAC, and the output is 220V-240VDC, therefore when operating AC led strip should be very cautious in case of electric shock(insulation gloves should be weared during installation).

## **Packaging Diagram:**

Length: 100m per reel



Reel the LED strip

P