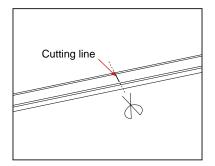

### Installation:

1. Do not power up before installing the light strip.

2. If you need to cut the strip, please cut it along the cutting line at the back of the strip.

3. The newly cut ends need to be sealed with end-caps and glue.