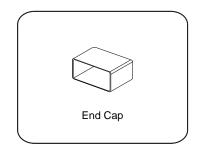

### **Available Accessories:**

### Installation:

1. Do not power up before installing the light strip.

2. If you need to cut the strip, please cut it along the cutting line at the back of the strip.

3. The newly cut ends need to be sealed with end-caps and glue.