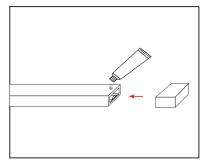

### Installation:

1. Do not power up before installing the light strip.

2. If you need to cut the strip, please cut it along the cutting line at the back of the strip.

3. The newly cut ends need to be sealed with end-caps and glue.