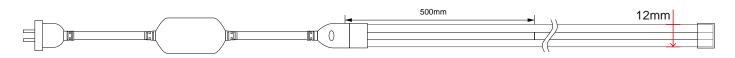

dhesive back, peel & stick!
- Waterproof, IP65.
- Easy to install, plug and play.
- Linear lighting, without light spot, soft and uniform luminance.
- No bracket, better bending performance, seamless butting between two solder points.
- Mulitple extrusion types provides different effects:

Milky and white PVC extrusion with brushed inside strip provides anti-glare effect and no light dots effect. Milky PVC extrusion strip provides 270° lighting.

D shaped PVC extrusion strip is light in weight and volumn.

- · Full sealed waterproof design, suitable for a variety of environments
- Can be used for tens of meters distance without voltage drop

#### IP65 Silicone Extrusion Moding:

PVC Extrusion LED FPC Width: 12mm Height: 6mm

## Assembly drawing:

#### **Front Side**



#### **Back Side**



#### Surmountor Lighting Co., Ltd

Add: 2/F, Building D, Yonghengxin Industrial Park, No. 5, Furui Road, Fuyong Town, Shenzhen, Guangdong, China.



Email: sales@surmountor.com



### **Parameter:**

| SUR-COB280, 280LEDS/M |        |       |                     |         |              |         |                                                                                                |
|-----------------------|--------|-------|---------------------|---------|--------------|---------|------------------------------------------------------------------------------------------------|
| Part Number           | Size   | Color | Cut Every<br>(LEDS) | Lumen/m | Voltage      | Power/m | Packing/m                                                                                      |
| FCOB2