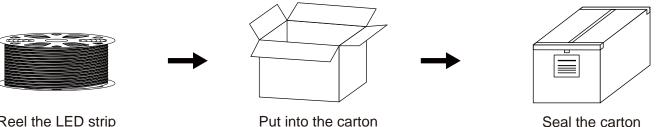

## **Packaging Diagram:**

Length: 100m per reel

Reel the LED strip

Put into the carton