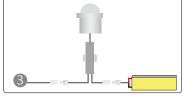

#### 2. surface mounting

Assembling the Sensor and Clip

Insert the sensor into the hole in the wooden plate.

Then tighten the screws

Connect power and LED lights.

The lighting fixture can automati-cally turnon when any part of human body is approaching within 2 meters from the sensor.