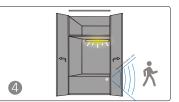

## **Operations**

- PIR sensor switch PIR006A is connected to lighting fixtures, so the led lighting fixture can be turn on automatically when any part of human body is approaching within 2 meters from the sensor.
- The lighting fixture equipped with this PIR sensor will stay on if the human body stays within 2 meters from the sensor.
- It will turn off the led light in 40 seconds after human body moves away more than 2 meters.

#### 2. surface mounting

Assembling the Sensor and Clip

Insert the sensor into the hole in the wooden plate.

Then tighten the screws

Connect power and LED lights.

The lighting fixture can automati-cally turnon when any part of human body is approaching within 2 meters from the sensor.

The lighting fixture can automati-cally turn on when any part of human body is approaching within 2 meters from the sensor.

Note: The function/program can be customized, made upon different needs, such as longer time for stay on, etc.