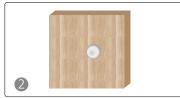

#### 2. surface mounting

Assembling the Sensor and Clip

Insert the sensor into the hole in the wooden plate.

Then tighten the screws

Connect power and LED lights.

The lighting fixture can automati-cally turnon when any part of human body is approaching within 2 meters from the sensor.