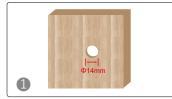

# **Installation Steps**

1. recessed mounting

Drill a hole of Φ14mm in wooden plate.