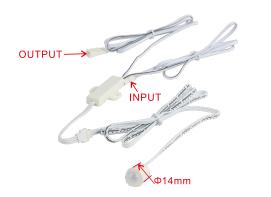

## Specification of PIR Series

## **Functions**

| Model                        | PIR006A                      |
|------------------------------|------------------------------|
| Operation                    | Automatically ON/OFF         |
| Input Voltage                | 12V-24V DC                   |
| Output Voltage               | 12V-24V DC                   |
| Input Current                | 4A                           |
| Detection Range              | ≤2m                          |
| Load around                  | 48W for 12V, and 96W for 24V |
| Sensor detector cable length | 1m (length can be ordered)   |
| Input/output cable length    | 1m (length can be ordered)   |

## **Connection Diagram**

## **Operations**

- PIR sensor switch PIR006A is connected to lighting fixtures, so the led lighting fixture can be turn on automatically when any part of human body is approaching within 2 meters from the sensor.
- The lighting fixture equipped with this PIR sensor will stay on if the human body stays within 2 meters from the sensor.
- It will turn off the led light in 40 seconds after human body moves away more than 2 meters.