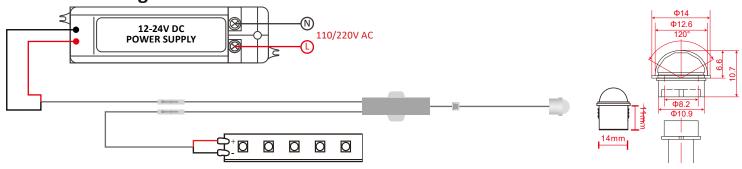

## **Connection Diagram**

## **Functions**

| Model                        | PIR006A                      |
|------------------------------|------------------------------|
| Operation                    | Automatically ON/OFF         |
| Input Voltage                | 12V-24V DC                   |
| Output Voltage               | 12V-24V DC                   |
| Input Current                | 4A                           |
| Detection Range              | ≤2m                          |
| Load around                  | 48W for 12V, and 96W for 24V |
| Sensor detector cable length | 1m (length can be ordered)   |
| Input/output cable length    | 1m (length can be ordered)   |

## **Operations**

- PIR sensor switch PIR006A is connected to lighting fixtures, so the led lighting fixture can be turn on automatically when any part of human body is approaching within 2 meters from the sensor.
- The lighting fixture equipped with this PIR sensor will stay on if the human body stays within 2 meters from the sensor.
- It will turn off the led light in 40 seconds after human body moves away more than 2 meters.