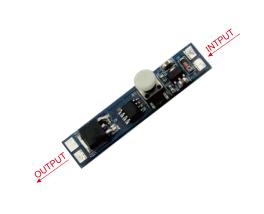

### **Functions**

| Model          | BS001                                           |
|----------------|-------------------------------------------------|
| Operation      | Button switch ON/OFF with<br>dimming and memory |
| Input Voltage  | 12V-24V DC                                      |
| Output Voltage | 12V-24VDC                                       |
| Input Current  | 8A                                              |
| Holding Press  | Free dimming                                    |
| Load around    | 96W for 12V, and 192W for 24V                   |
| Dimension      | 45*10mm                                         |

## Operations

### Memory button switch performs as below:

- Originally "Off" when the power is connnected.
- It will reduce to the minimum brightness by holding on the button in 3 seconds, when the light is on.
- It will increase to 100% brightness by holding on the button in 3 seconds again, when the light is off.
- This sensor will memorize the brightness status in 12V–24VDC.
- Quick press and hold on pressing could be chosen in anytime without any collision.