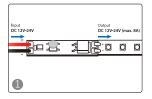

# **Installation Steps**

Connect wires to the input end and connect LED strip to the output end.

Install the sensor into the aluminum with double sided adhesive tape.

|   |   | <br> |  |
|---|---|------|--|
|   | 0 |      |  |
| 8 |   |      |  |