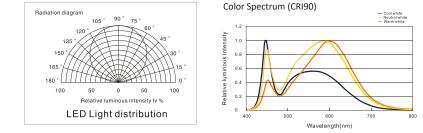

### **General description**

- Available in 12/24V DC maximum
- CRI80 & CRI90 LED Strip are available
- Working temperature: -20°C to +50°C
- Very bright & low power consumption
- Long life span LED lights, more than 50,000 hours
- Adhesive back, peel & stick
- IP20, IP65, IP67 are available

#### SMD2835, 60 LEDS/m

| Size (mm)     | Color     | CRI | Photo | LED Qty/m | Lumen/m              | Voltage (V) | Power (W/m) | Packing (m/reel) |
|---------------|-----------|-----|-------|-----------|----------------------|-------------|-------------|------------------|
| L5000*W8*H1.5 | WW  NW CW | 90+ |       | 60        | 1000<br>1100<br>1200 | 12/24V      | 14.4        | 5                |

### SMD2835, 120 LEDS/m

| Size (mm)      | Color                | CRI | Photo | LED Qty/m | Lumen/m              | Voltage (V) | Power (W/m) | Packing (m/reel) |
|----------------|----------------------|-----|-------|-----------|----------------------|-------------|-------------|------------------|
| L5000*W10*H1.5 | WW 🗖<br>NW 🗖<br>CW 🔲 | 90+ |       | 120       | 1300<br>1400<br>1500 | 12/24V      | 14.4        | 5                |

### SMD2110, 280 LEDS/m

| Size (mm)      | Color                | CRI | Photo | LED Qty/m | Lumen/m              | Voltage (V) | Power (W/m) | Packing (m/reel) |
|----------------|----------------------|-----|-------|-----------|----------------------|-------------|-------------|------------------|
| L5000*W10*H1.5 | WW 🗖<br>NW 🗋<br>CW 🗍 | 90+ | Q     | 280       | 1420<br>1460<br>1510 | 24V         | 19.2        | 5                |