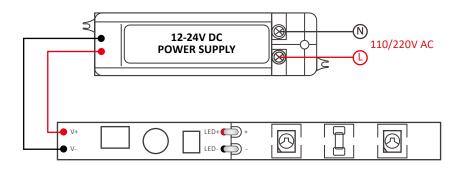

### **Functions**

| Model          | BS001                                           |
|----------------|-------------------------------------------------|
| Operation      | Button switch ON/OFF with<br>dimming and memory |
| Input Voltage  | 12V-24V DC                                      |
| Output Voltage | 12V-24VDC                                       |
| Input Current  | 8A                                              |
| Holding Press  | Free dimming                                    |
| Load around    | 96W for 12V, and 192W for 24V                   |
| Dimension      | 45*10mm                                         |

## **Connection Diagram**



## Operations

### Memory button switch performs as below:

- Originally "Off" when the power is connnected.
- It will reduce to the minimum brightness by holding on the button in 3 seconds, when the light is on.
- It will increase to 100% brightness by holding on the button in 3 seconds again, when the light is off.
- This sensor will memorize the brightness status in 12V–24VDC.
- Quick press and hold on pressing could be chosen in anytime without any collision.

# **Installation Steps**



Connect wires to the input end and connect LED strip to the output end.



Install the sensor into the aluminum with double sided adhesive tape.

|   |   | <br> |  |
|---|---|------|--|
|   | 0 |      |  |
| 8 |   |      |  |

Cut a Φ6mm hole on the cover.

| 5 |  |  |
|---|--|--|

Click the PC cover