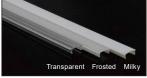

#### LED Aluminum Profile A1707

> Match Flexible LED Strips: UP to 12mm wide.

> Material: Anodized Aluminum Extrusion.

> Color: Frosted Cover/White/Black.

> Length: The length can be customized.

> Accessorise: End Caps, Metal Cilp, Cilp and screw.

#### LED Aluminum Profile A2507

> Match Flexible LED Strips: UP to 12mm wide.

> Material: Anodized Aluminum Extrusion.

> Color: Frosted Cover/White/Black.

> Length: The length can be customized.

> Accessorise: End Caps.