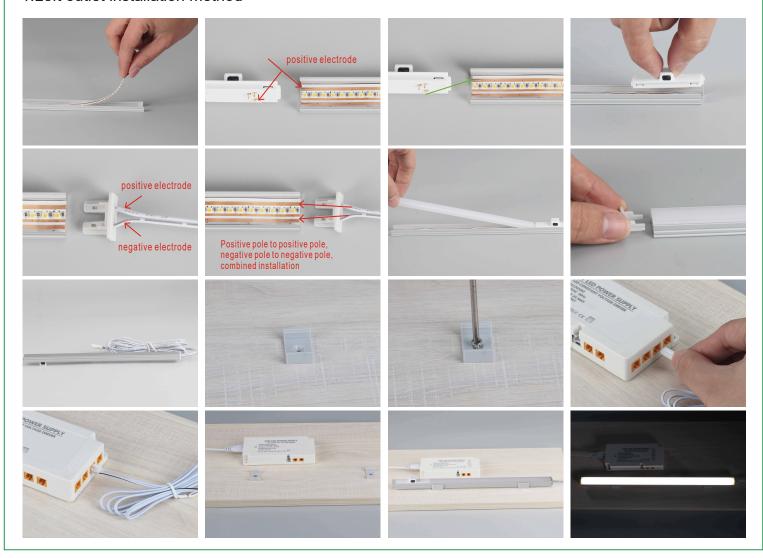

### installation procedure

1.Left outlet installation method

### 2. Right outlet installation method

# Installation of 1707

### 2. With double-sided tap

## Installation of A2507

Cut a groove in the wall, with width 18mm.and depth 7mm