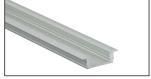

#### LED Aluminum Profile A1707

> Match Flexible LED Strips: UP to 12mm wide.

> Material: Anodized Aluminum Extrusion.

> Color: Frosted Cover/White/Black.

> Length: The length can be customized.

> Accessorise: End Caps, Metal Cilp, Cilp and screw.