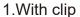

for 12V, 48W for 24V.

> Color: White/Black.







#### Connection cable

- > Standard wire size: 22AWG.
- > Length: 1 meter, 2 meters.
- > Color: black, white.
- > Connector: L813 male plug in one end, solderless plug in the other end.
- > The wire with letter is positive(+).
- > The wire with stripe is negative(-).

# **Operations**

- Lights will be ON/OFF when open/close the door.
- The IR sensor switch will turn on the LED light when the door is open and will turn off the LED light when the door is closed.
- Detection range is 10cm from the sensor detector to the door.
- The sensor switch will turn on or off the LED light with above repeatable steps.

### installation procedure

1.Left outlet installation method





### 2. Right outlet installation method



# Installation of 1707





### 2. With double-sided tap



## Installation of A2507

Cut a groove in the wall, with width 18mm.and depth 7mm



#### ShenZhen Surmountor Lighting Co., LTD