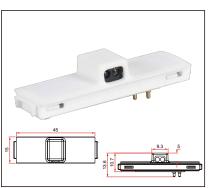

## **Accessories for A1707**

LED Aluminum profile 1~3meter

PC Cover

Left connection cable

Right connection cable

Endcaps

Mounting clip\*2

### **Accessories for A2507**

LED Aluminum profile 1~3meter

PC Cover

Left connection cable

Right connection cable

Endcaps\*1

#### Connection cable

- > Standard wire size: 22AWG.
- > Length: 1 meter, 2 meters.
- > Color: black, white.
- > Connector: L813 male plug in one end, solderless plug in the other end.
- > The wire with letter is positive(+).
- > The wire with stripe is negative(-).