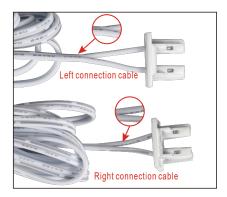

## **Accessories for A1707**

LED Aluminum profile 1~3meter

PC Cover

Left connection cable

Right connection cable

Endcaps

Mounting clip\*2

### **Accessories for A2507**

LED Aluminum profile 1~3meter

PC Cover

Left connection cable

Right connection cable

Endcaps\*1

#### Connection cable

- > Standard wire size: 22AWG.
- > Length: 1 meter, 2 meters.
- > Color: black, white.
- > Connector: L813 male plug in one end, solderless plug in the other end.
- > The wire with letter is positive(+).
- > The wire with stripe is negative(-).