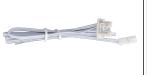

#### Connection cable

- > Standard wire size: 22AWG.
- > Length: 1 meter, 2 meters.
- > Color: black, white.
- > Connector: L813 male plug in one end, solderless plug in the other end.
- > The wire with letter is positive(+).
- > The wire with stripe is negative(-).