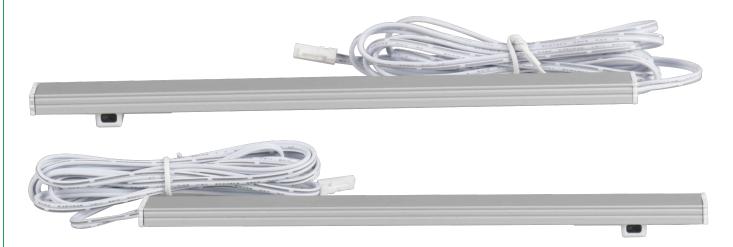

# Free Cutting Linear light Free Move Door Sensor Switch Series

This produce is designed to meet IP20 waterproof level.

Profile construction makes it durable and sturdy, resistant to standard loads.

Suitable for wardrobe, kitchen cabinet, furniture, cabinet lighting, etc.

# **Operations**

- Lights will be ON/OFF when open/close the door.
- The IR sensor switch will turn on the LED light when the door is open and will turn off the LED light when the door is closed.
- Detection range is 10cm from the sensor detector to the door.
- The sensor switch will turn on or off the LED light with above repeatable steps.

> Input Voltage: 12V-24V DC.

> Output Voltage: 12V-24V DC.

> Input Current: 2A.

> Detection Range: 0.5cm≤Detection Range≤10cm.

> Load Around: Load around 24W for 12V, 48W for 24V.

> Color: White/Black.