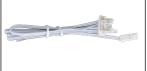

#### Connection cable

- > Standard wire size: 22AWG.
- > Length: 1 meter, 2 meters.
- > Color: black, white.
- > Connector: L813 male plug in one end, solderless plug in the other end.
- > The wire with letter is positive(+).
- > The wire with stripe is negative(-).