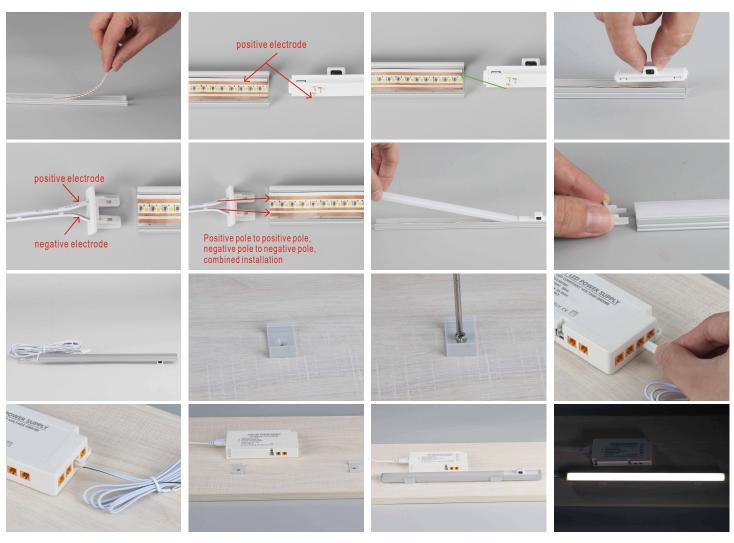

### installation procedure

1.Left outlet installation method

### 2. Right outlet installation method

# Installation of 1707