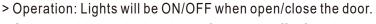

# **Operations**

- Lights will be ON/OFF when open/close the door.
- The IR sensor switch will turn on the LED light when the door is open and will turn off the LED light when the door is closed.
- Detection range is 10cm from the sensor detector to the door.
- The sensor switch will turn on or off the LED light with above repeatable steps.

> Input Voltage: 12V-24V DC.

> Output Voltage: 12V-24V DC.

> Input Current: 2A.

> Detection Range: 0.5cm≤Detection Range≤10cm.

> Load Around: Load around 24W for 12V, 48W for 24V.

> Color: White/Black.