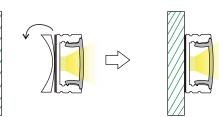

## Installation of A2507

Cut a groove in the wall, with width 18mm.and depth 7mm