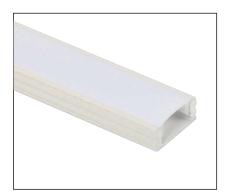

# **Recommened Profiles/Optional**

| Model | Color              | Size(mm) | Length | Drawing                                      | Photo | Installation          |
|-------|--------------------|----------|--------|----------------------------------------------|-------|-----------------------|
| A1707 | Sliver/White/Black | 17.4*8.2 | 1–3m   | 17.4<br>\\\\\\\\\\\\\\\\\\\\\\\\\\\\\\\\\\\\ |       | Surface mounting      |
| A2507 | Sliver/White/Black | 23.7*8.2 | 1–3m   | 23.7                                         |       | Embedded installation |

#### LED Aluminum Profile A1707

> Match Flexible LED Strips: UP to 12mm wide.

> Material: Anodized Aluminum Extrusion.

> Color: Frosted Cover/White/Black.

> Length: The length can be customized.

> Accessorise: End Caps, Metal Cilp, Cilp and screw.