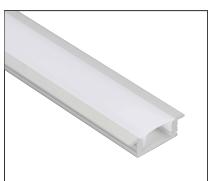

# **Recommened Profiles/Optional**

| Model | Color              | Size(mm) | Length | Drawing                                      | Photo | Installation          |
|-------|--------------------|----------|--------|----------------------------------------------|-------|-----------------------|
| A1707 | Sliver/White/Black | 17.4*8.2 | 1–3m   | 17.4<br>\\\\\\\\\\\\\\\\\\\\\\\\\\\\\\\\\\\\ |       | Surface mounting      |
| A2507 | Sliver/White/Black | 23.7*8.2 | 1–3m   | 23.7                                         |       | Embedded installation |

#### LED Aluminum Profile A2507

> Match Flexible LED Strips: UP to 12mm wide.

> Material: Anodized Aluminum Extrusion.

> Color: Frosted Cover/White/Black.

> Length: The length can be customized.

> Accessorise: End Caps.