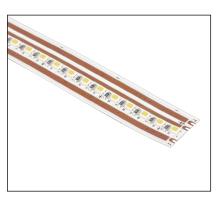

#### 2214 Single color 210 lamps/meter

> Input voltage: 12V/24VDC.

> Power: 9.6W/M.

> CCT: 3000K/4000K/6500K.

> CRI: >80.

> Lumens: 1000-1100LM /M.

> Waterproof: IP20.

> Customizable, canbe hand scan function, buffer function.