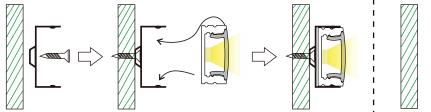

## Installation of A2507

Cut a groove in the wall, with width 18mm.and depth 7mm