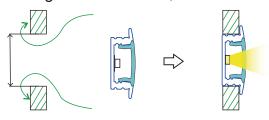

# **Operations**

- Lights will be ON/OFF when open/close the door.
- The IR sensor switch will turn on the LED light when the door is open and will turn off the LED light when the door is closed.
- Detection range is 10cm from the sensor detector to the door.
- The sensor switch will turn on or off the LED light with above repeatable steps.