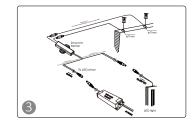

# **Connection Diagram**

## **Installation Steps**

Drill a 11mm hole on the cabinet.

Thread the cable through the drilled hole to secure the sensor to the cabinet.

Connect the sensor and power supply as correct way.

When you open one of the cabinet doors or swipe your hand over the sensor, the light will be lit.