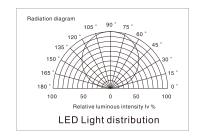

### **General description**

- Available in 12/24V DC maximum
- CRI80 & CRI90 LED Strip are available
- Working temperature: -20°C to +50°C
- Very bright & low power consumption
- Long life span LED lights, more than 50,000 hours
- Adhesive back, peel & stick
- IP20, IP65, IP67 are available

### **Electronic & Output Data**