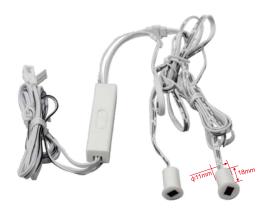

### **Functions**

| Model                     | IR010                                                                                                  |
|---------------------------|--------------------------------------------------------------------------------------------------------|
| Operation                 | IR / PIR mode can be switched,<br>Double sensor head controller.<br>(suitable for double-door cabinet) |
| Input Voltage             | 12V-24V DC                                                                                             |
| Output Voltage            | 12V-24V DC                                                                                             |
| Input Current             | 4A                                                                                                     |
| Detection Range           | 0.5cm≤Length≤10cm                                                                                      |
| Load Around               | 48W for 12V, and 96W for 24V                                                                           |
| Detector cable length     | 1m (Length can be customized)                                                                          |
| Input/output cable length | 25cm (Length can be customized)                                                                        |
|                           |                                                                                                        |

### **Operations**

- 1 or 2 detectors in the sensor unit.
- Perfect for using in wardrobes with two doors or sliding doors.
- Warning: If you only choose one detector to work, make sure that the other detector has no access circuit.

\*If use 2 detectors, please make sure both detectors must be covered for 5 seconds while connecting to power supply