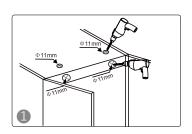

## **Installation Steps**

Drill a 11mm hole on the cabinet.

Thread the cable through the drilled hole to secure the sensor to the cabinet.

Connect the sensor and power supply as correct way.

When you open one of the cabinet doors or swipe your hand over the sensor, the light will be lit.