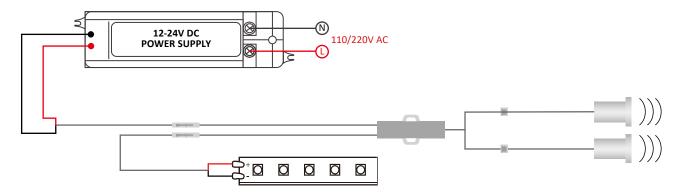

# **Connection Diagram**

## **Installation Steps**

Drill a 11mm hole on the cabinet.

Thread the cable through the drilled hole to secure the sensor to the cabinet.

Connect the sensor and power supply as correct way.

When you open one of the cabinet doors or swipe your hand over the sensor, the light will be lit.