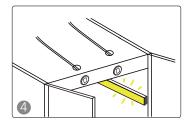

## **Installation Steps**

Drill a 11mm hole on the cabinet.

Thread the cable through the drilled hole to secure the sensor to the cabinet.

Connect the sensor and power supply as correct way.

When you open one of the cabinet doors or swipe your hand over the sensor, the light will be lit.

\*If use 2 detectors, please make sure both detectors must be covered for 5 seconds while connecting to power supply