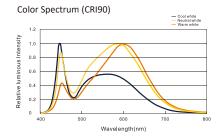

### **General description**

- Available in 12/24V DC maximum
- CRI80 & CRI90 LED Strip are available
- Working temperature: -20°C to +50°C
- Very bright & low power consumption
- Long life span LED lights, more than 50,000 hours
- Adhesive back, peel & stick
- IP20, IP65, IP67 are available

### **Electronic & Output Data**