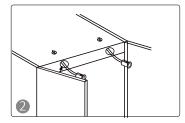

## **Installation Steps**

Drill a 11mm hole on the cabinet.

Thread the cable through the drilled hole to secure the sensor to the cabinet.

Connect the sensor and power supply as correct way.

When you open one of the cabinet doors or swipe your hand over the sensor, the light will be lit.