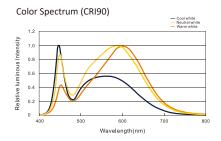

### SMD2835, 60 LEDS/m

| Size (mm)     | Color    | CRI | Photo | LED Qty/m | Lumen/m              | Voltage (V) | Power (W/m) | Packing (m/reel) |
|---------------|----------|-----|-------|-----------|----------------------|-------------|-------------|------------------|
| L5000*W8*H1.5 | WW NW CW | 90+ |       | 60        | 1000<br>1100<br>1200 | 12/24V      | 14.4        | 5                |

#### SMD2835, 120 LEDS/m

| Size (mm)      | Color    | CRI | Photo | LED Qty/m | Lumen/m              | Voltage (V) | Power (W/m) | Packing (m/reel) |
|----------------|----------|-----|-------|-----------|----------------------|-------------|-------------|------------------|
| L5000*W10*H1.5 | WW NW CW | 90+ |       | 120       | 1300<br>1400<br>1500 | 12/24V      | 14.4        | 5                |

#### SMD2110, 280 LEDS/m

| Size (mm)      | Color    | CRI | Photo | LED Qty/m | Lumen/m              | Voltage (V) | Power (W/m) | Packing (m/reel) |
|----------------|----------|-----|-------|-----------|----------------------|-------------|-------------|------------------|
| L5000*W10*H1.5 | WW NW CW | 90+ |       | 280       | 1420<br>1460<br>1510 | 24V         | 19.2        | 5                |