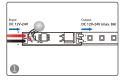

# **Installation Steps**

Connect wires to the input end and connect LED strip to the output end

Install the sensor into the aluminum with double sided adhesive tape

Cut a  $\varphi 10.5 mm$  hole on the PC cover

Put the detector head into the φ10. 5mm hole

Click the PC cover to the aluminium

Working Status

Note: The function/program can be customized, made upon diferent needs, such as longer time for stay on, etc.