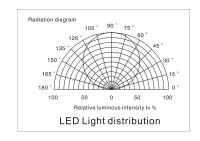

## **General description**

- Available in 12/24V DC maximum
- CRI80 & CRI90 LED Strip are available
- Working temperature: -20°C to +50°C
- Very bright & low power consumption
- Long life span LED lights, more than 50,000 hours
- Adhesive back, peel & stick
- IP20, IP65, IP67 are available