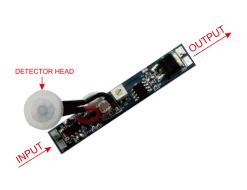

## **Operations**

- Motion sensor with light Sensor Switch LSS002 is to be assembled into lighting fixtures.
- It will turn off the LED light at day time and turn on the LED light automatically when human moves within 2 meters at night.
- The lighting fixture equipped with LSS002 will stay on if the human body stays within detection range (2 meters) from the sensor at night and will turn off in 40 seconds after human body moves away more than 2 meters at night.
- Light sensor switch adjustable range: 2-60 lux.

# **Installation Steps**

Connect wires to the input end and connect LED strip to the output end

Install the sensor into the aluminum with double sided adhesive tape

Cut a  $\varphi 10.5 mm$  hole on the PC cover

Put the detector head into the φ10. 5mm hole

Click the PC cover to the aluminium

Working Status

Note: The function/program can be customized, made upon diferent needs, such as longer time for stay on, etc.