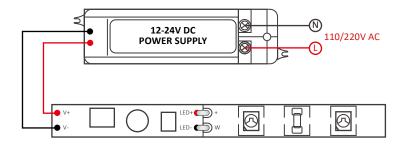

### **Functions**

| Model           | LSS002               |
|-----------------|----------------------|
| Operation       | Automatically ON/OFF |
| Input Voltage   | 12V-24V DC           |
| Delay Time      | About 40 seconds     |
| Input Current   | 8A Max               |
| Lux Range       | 2~60 lux             |
| Detection Range | ≤2 meters            |
| Dimension       | 57*10mm              |

## **Connection Diagram**



## **Operations**

- Motion sensor with light Sensor Switch LSS002 is to be assembled into lighting fixtures.
- It will turn off the LED light at day time and turn on the LED light automatically when human moves within 2 meters at night.
- The lighting fixture equipped with LSS002 will stay on if the human body stays within detection range (2 meters) from the sensor at night and will turn off in 40 seconds after human body moves away more than 2 meters at night.
- Light sensor switch adjustable range: 2-60 lux.

# **Installation Steps**













Connect wires to the input end and connect LED strip to the output end

Install the sensor into the aluminum with double sided adhesive tape

Cut a  $\varphi 10.5 mm$  hole on the PC cover

Put the detector head into the φ10. 5mm hole

Click