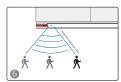

## **Operations**

- Motion sensor with light Sensor Switch LSS002 is to be assembled into lighting fixtures.
- It will turn off the LED light at day time and turn on the LED light automatically when human moves within 2 meters at night.
- The lighting fixture equipped with LSS002 will stay on if the human body stays within detection range (2 meters) from the sensor at night and will turn off in 40 seconds after human body moves away more than 2 meters at night.
- Light sensor switch adjustable range: 2-60 lux.

Put the detector head into the φ10. 5mm hole

Click the PC cover to the aluminium

Working Status

Note: The function/program can be customized, made upon diferent needs, such as longer time for stay on, etc.